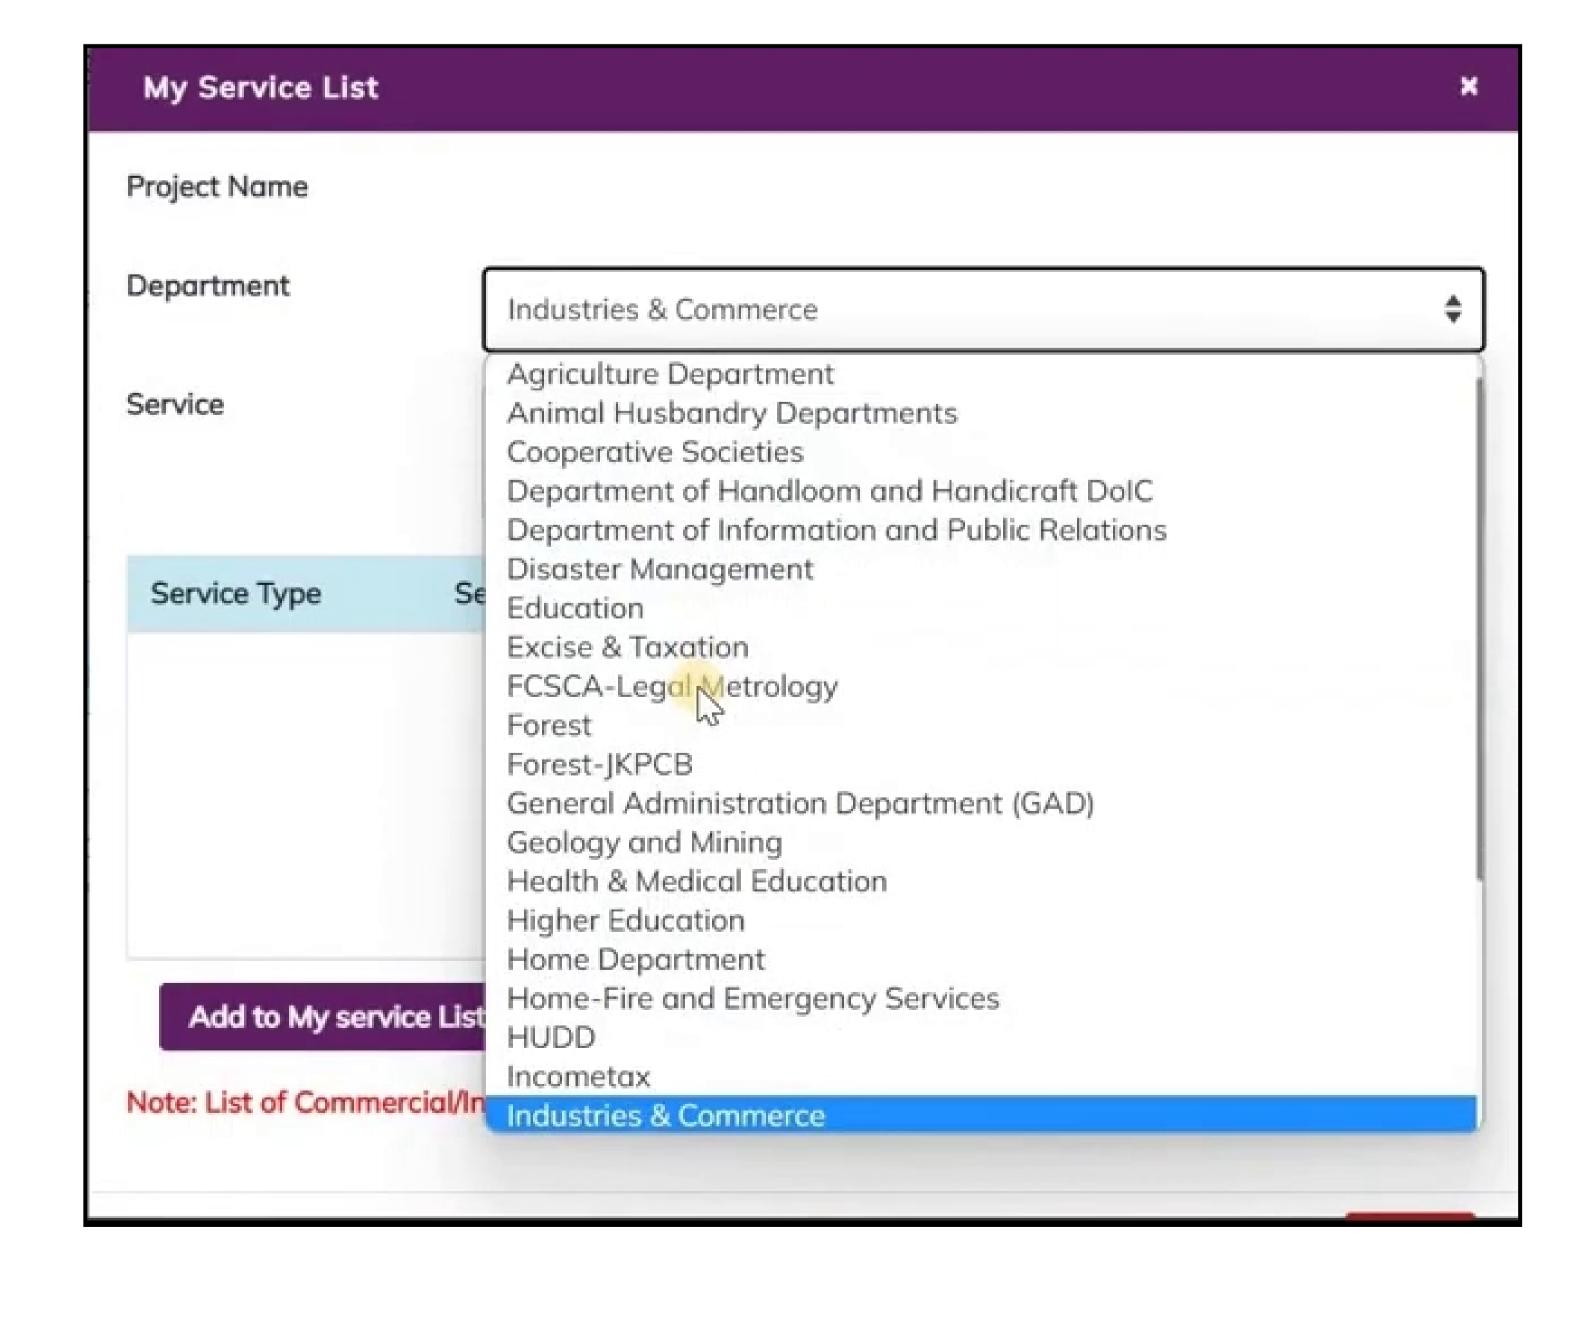

**Note:** Please create new project and add CAF before applying for services. The process of creating project and add CAF has been shown in detail in the video of this user manual.

After we click on 'Add new service', My service list will appear, select a department from the dropdown list. Example- 'Industries and Commerce' and then select the service from the service dropdown. Click the 'Add to my service list' button.