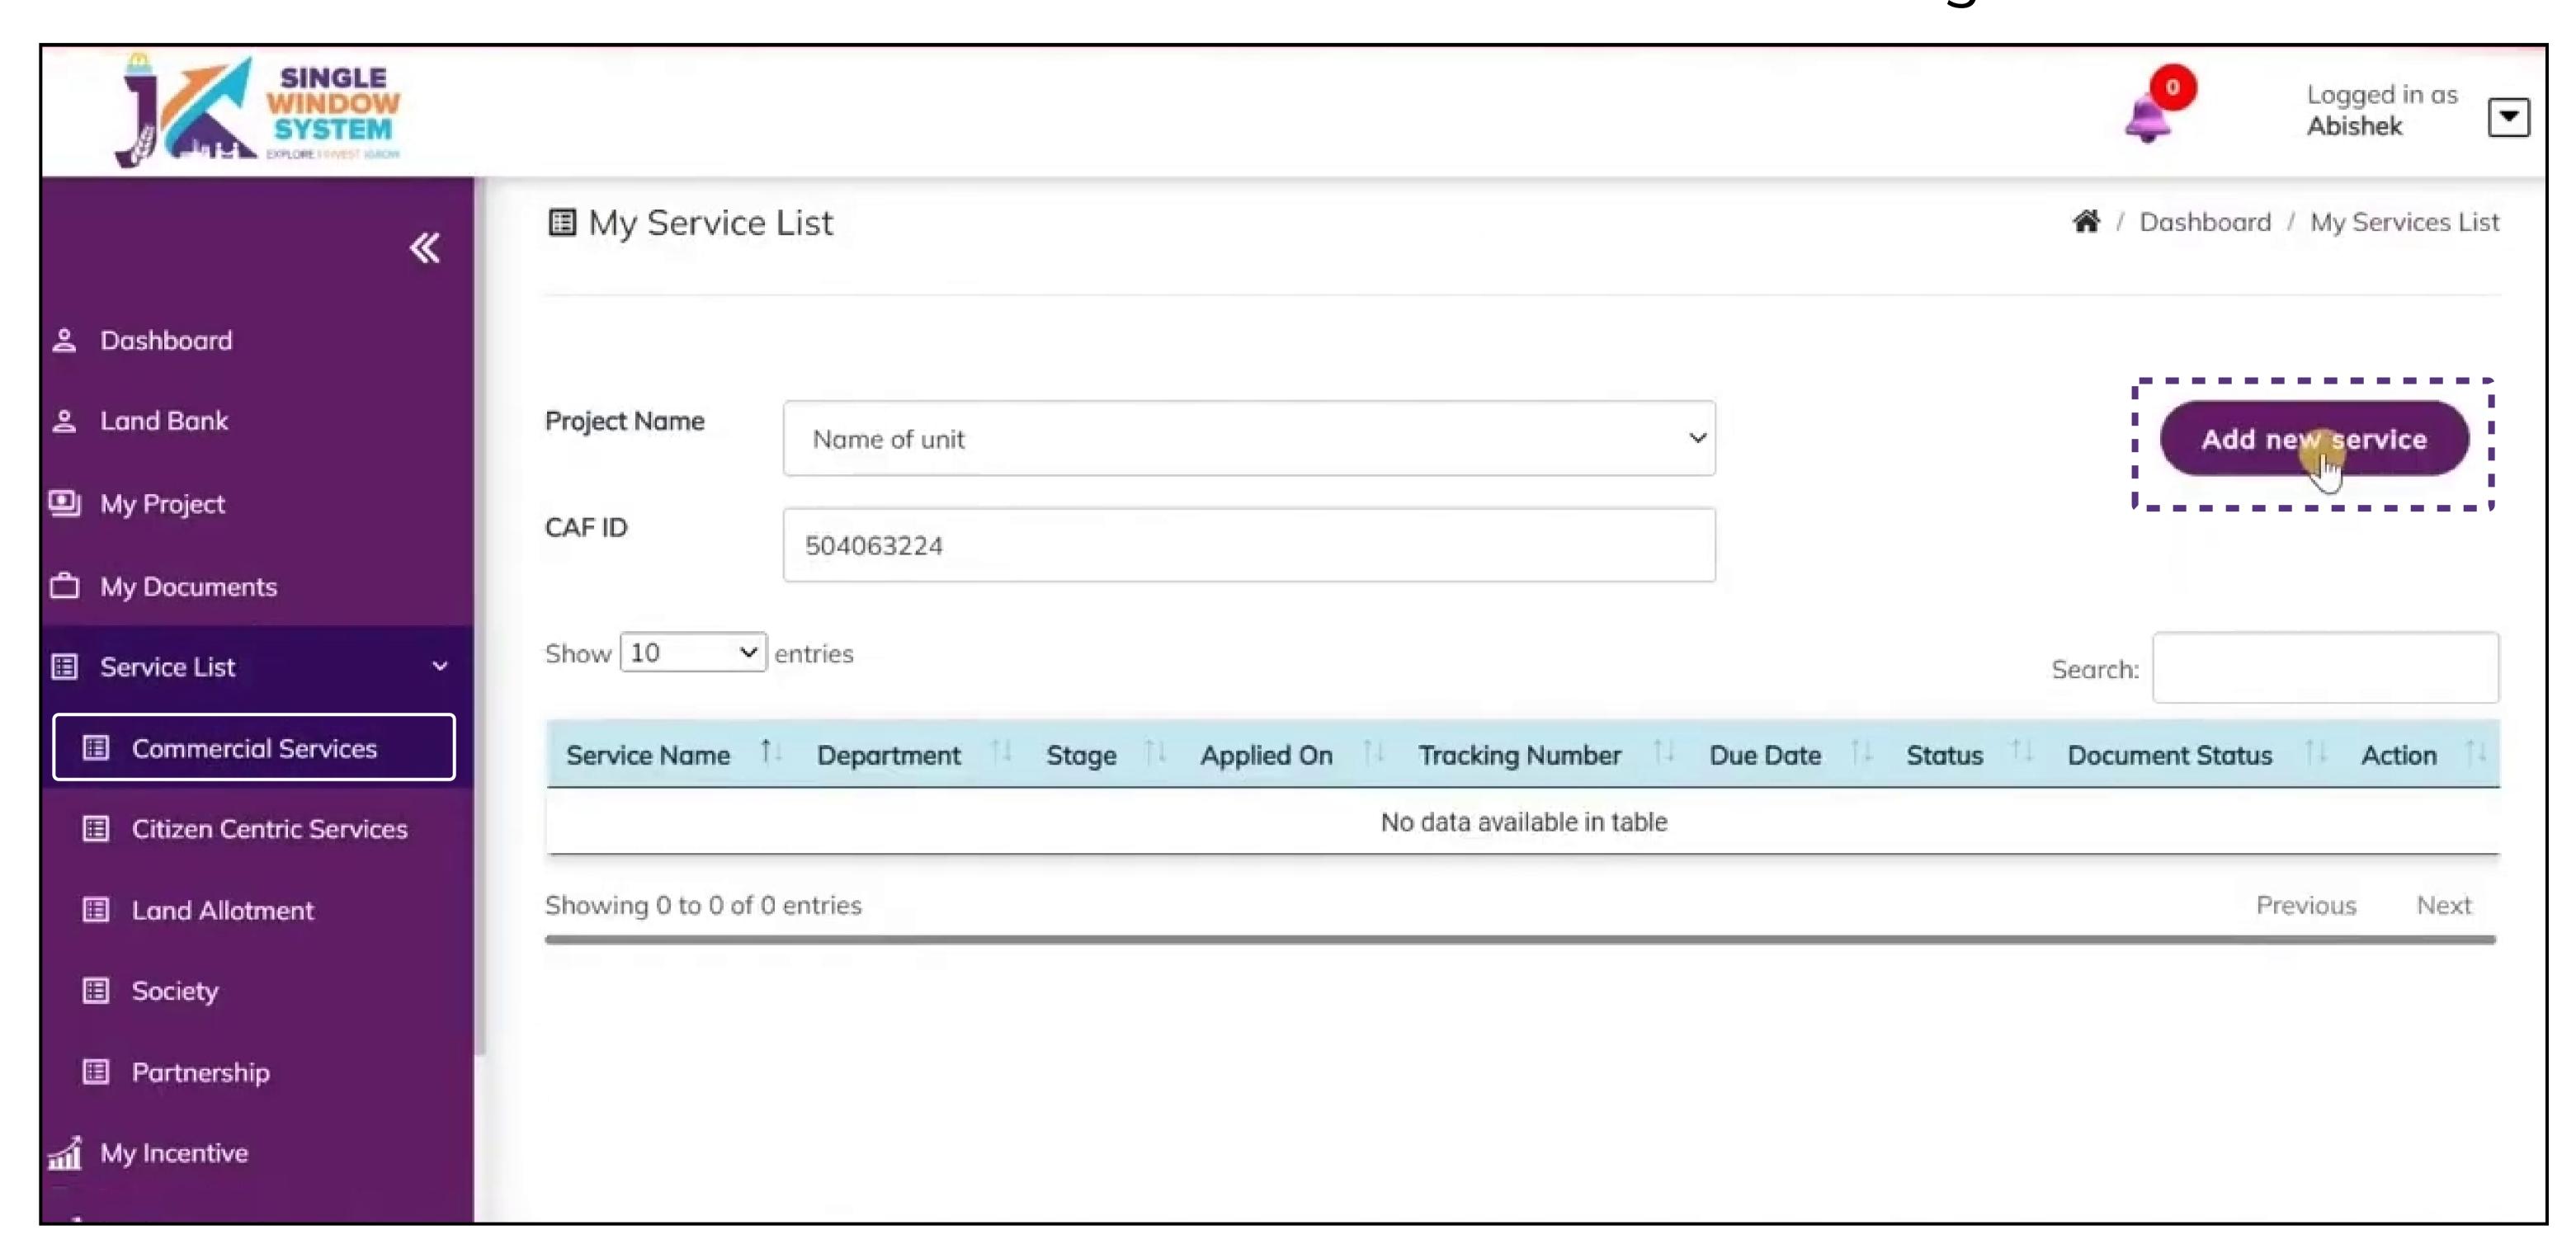

## How to Apply for Services (Commercial)

After login, select 'Service List' then 'Commercial Services' from the left side menu and click on 'Add New Service' button as shown in the following screenshot.