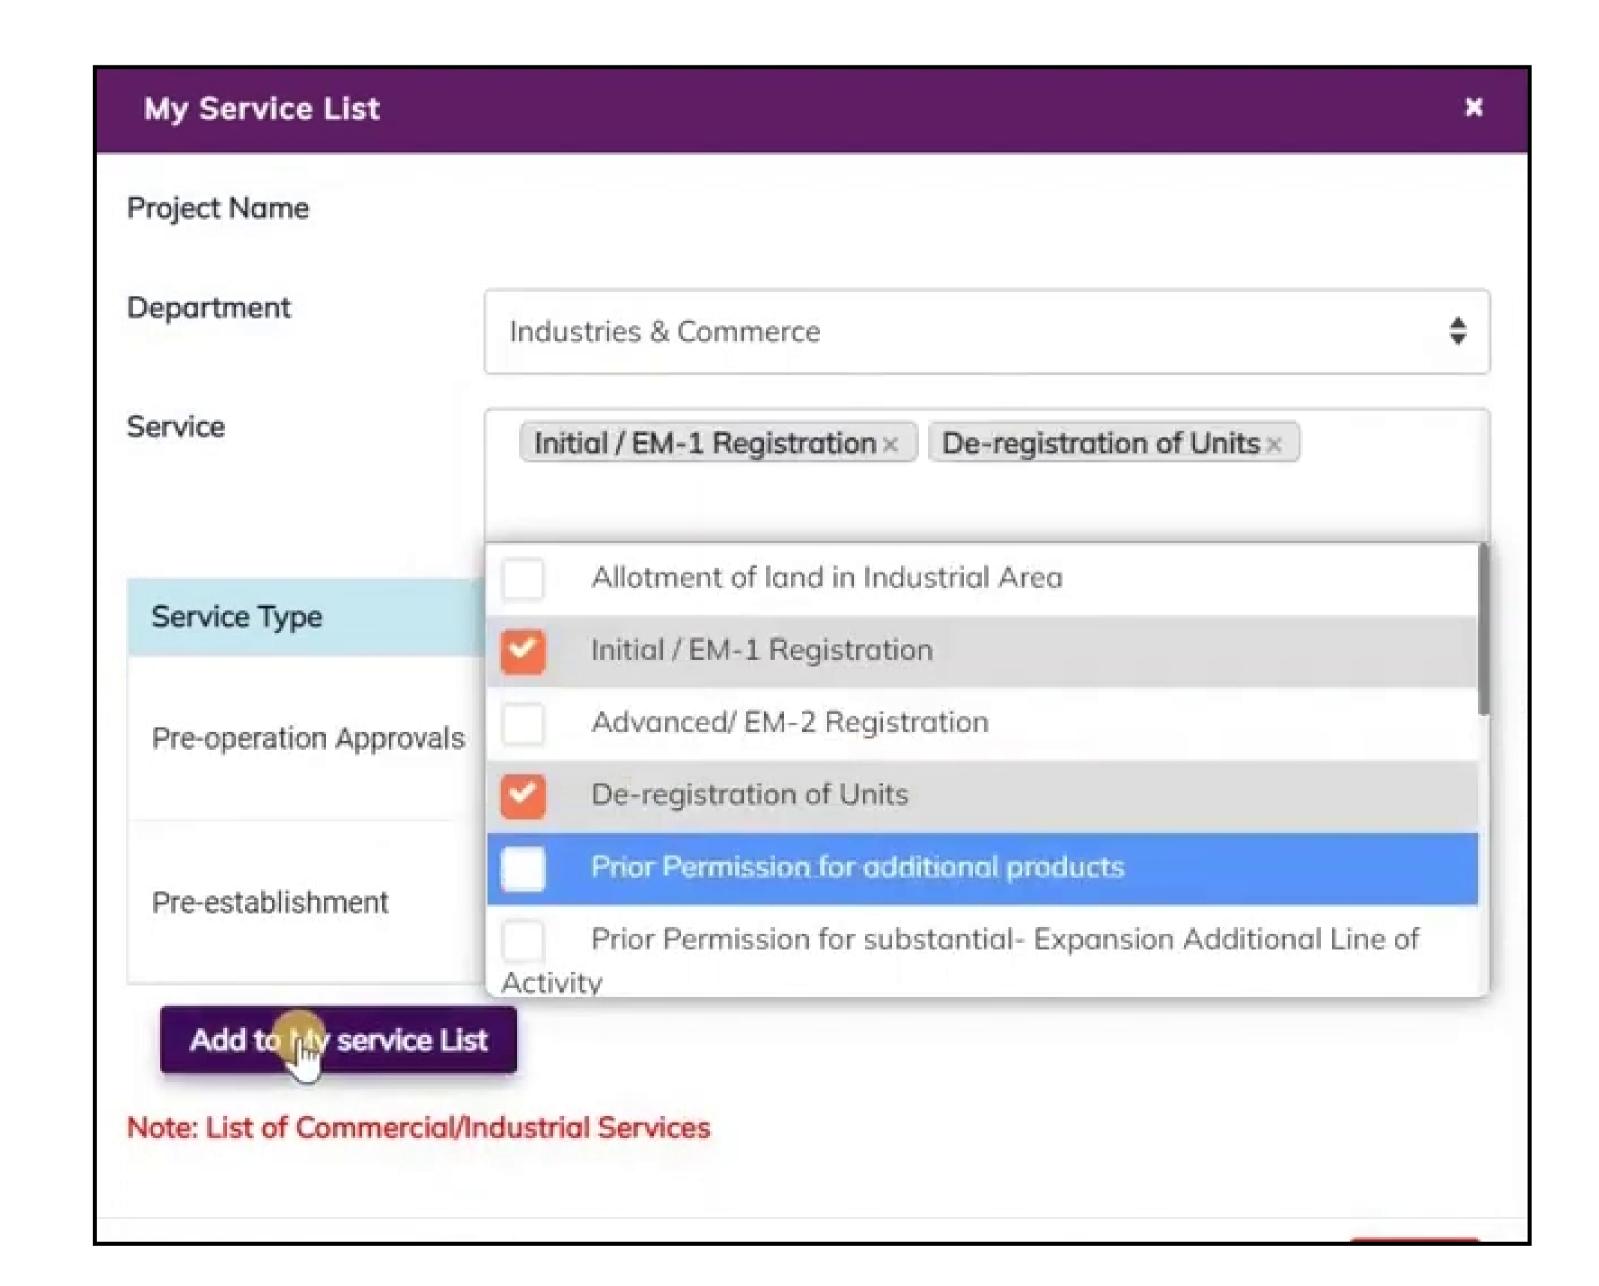

**Note:** Please create new project and add CAF before applying for services. The process of creating project and add CAF has been shown in detail in the video of this user manual.

After we click on 'Add new service', My service list will appear, select a department from the dropdown list. Example- 'Industries and Commerce' and then select the service from the service dropdown. Click the 'Add to my service list' button.