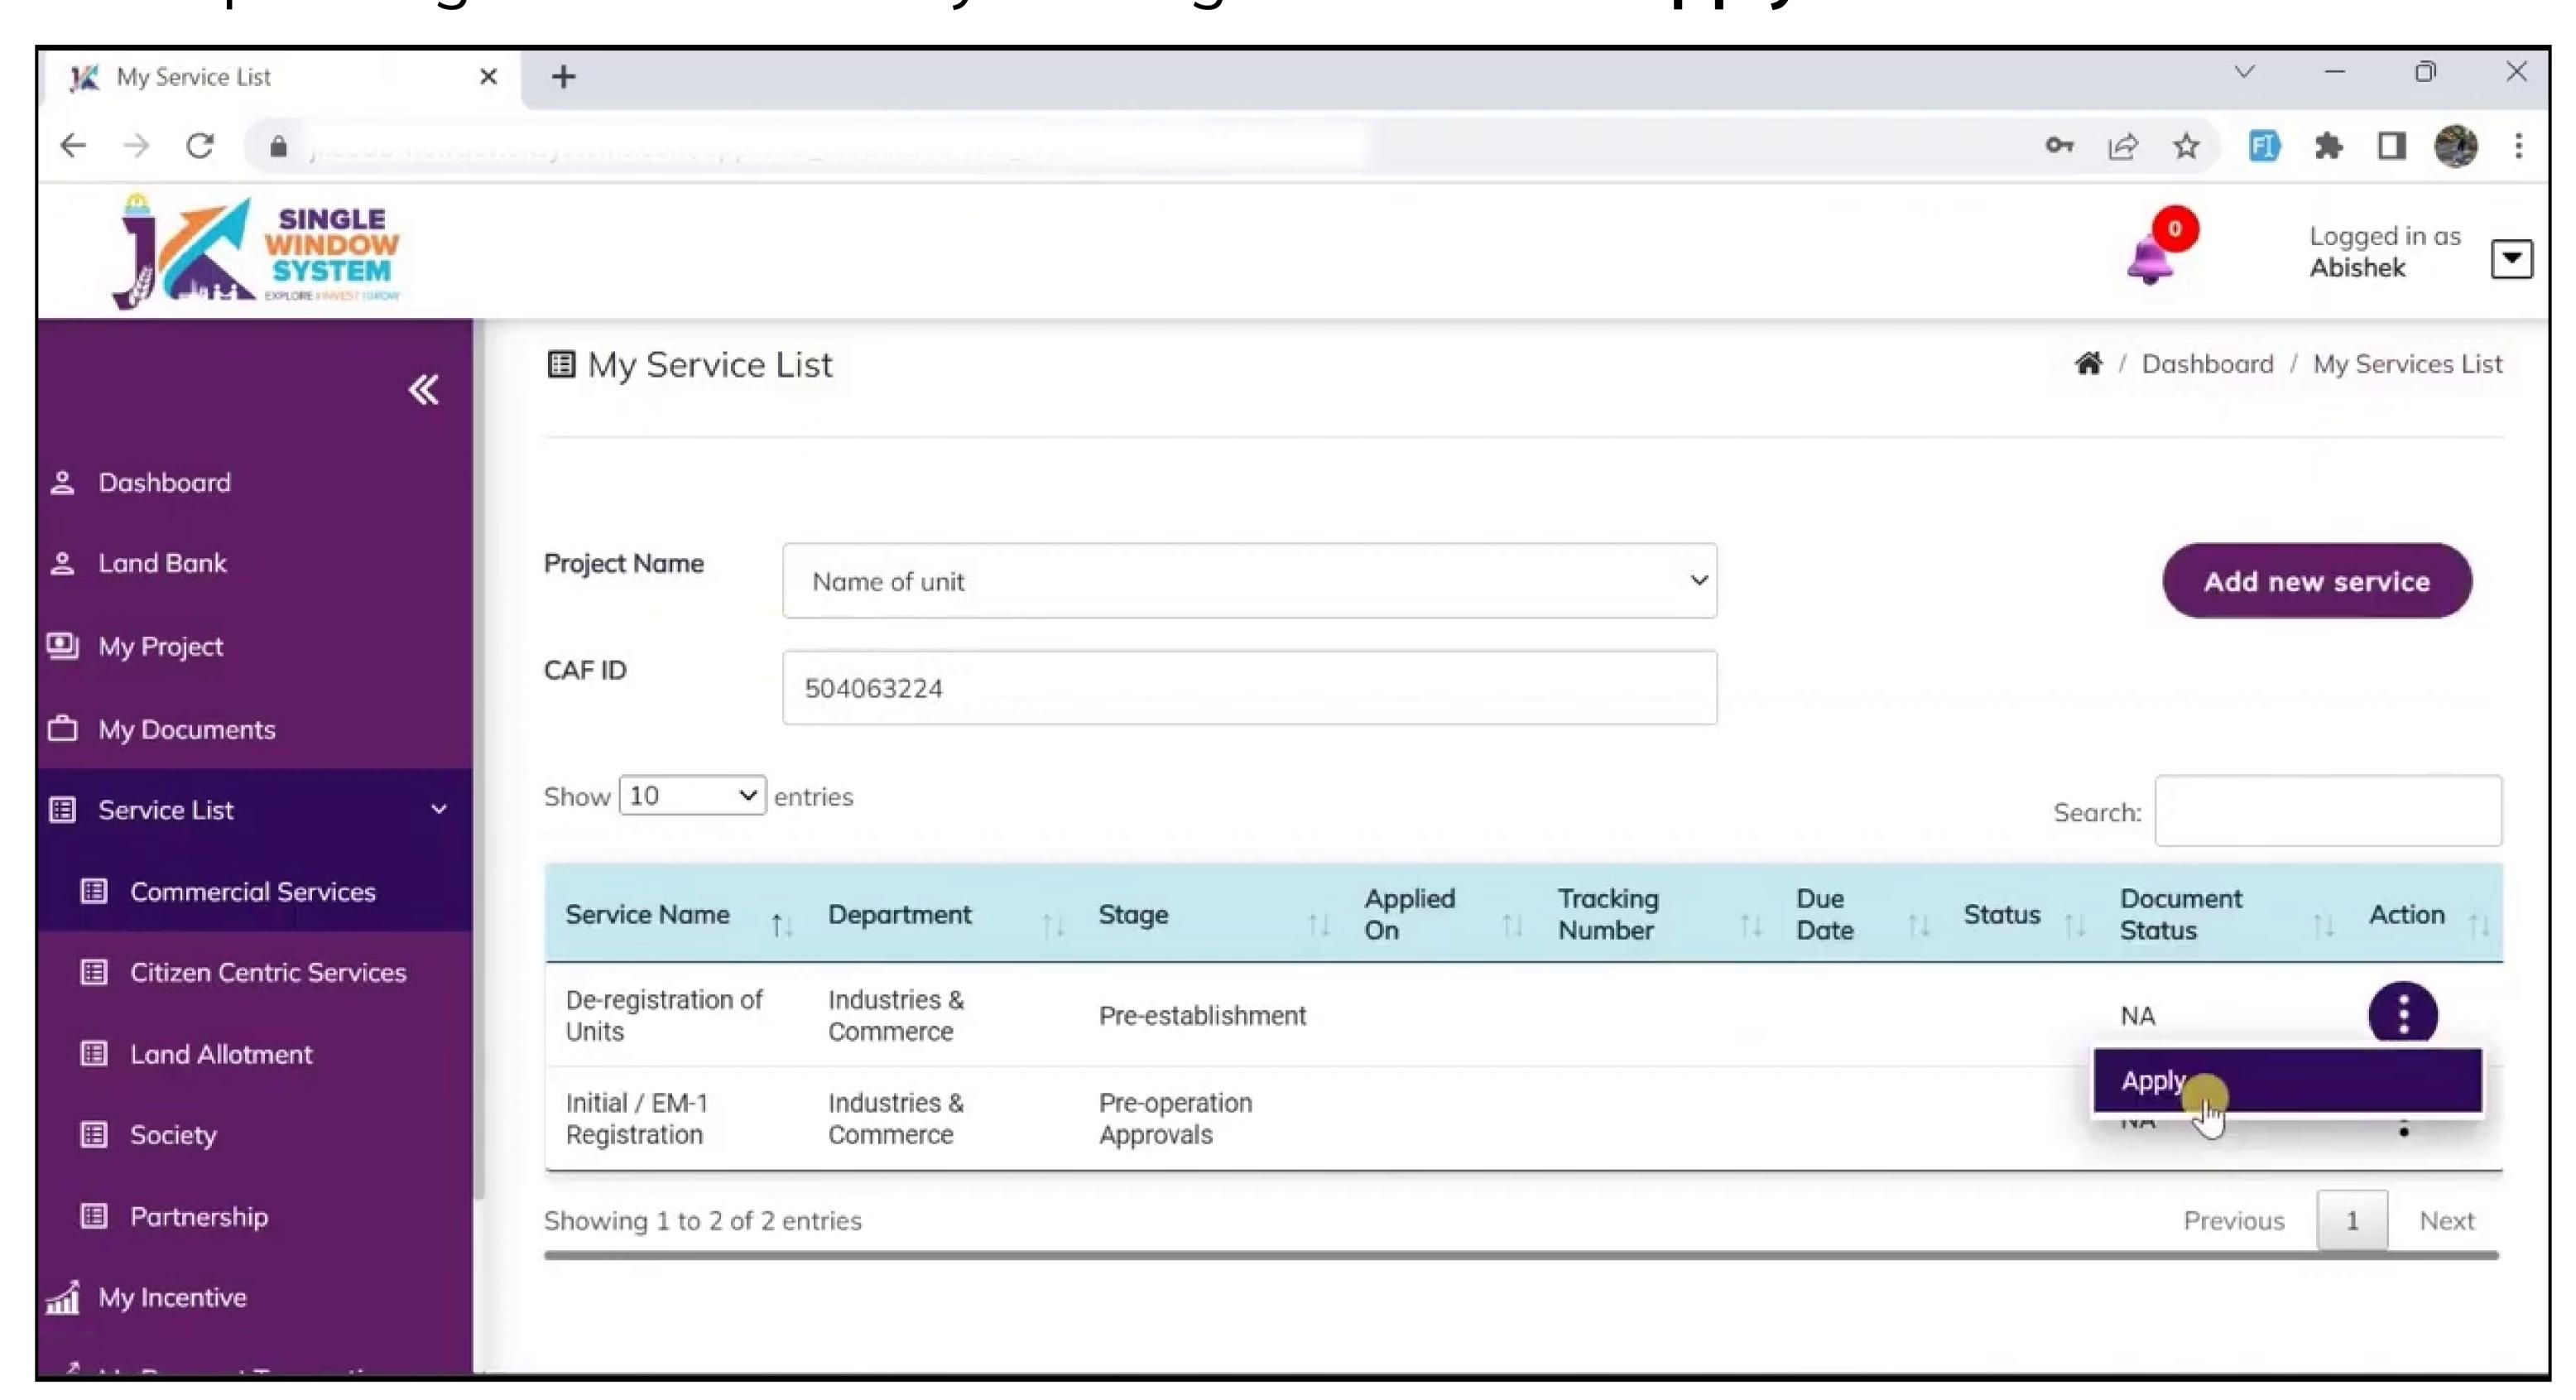

Now you can see your added service on service list. Now, apply for the corresponding service name by clicking on **Action > Apply** 

After clicking on the apply button, instruction page will appear. Read all the Instructions carefully and click on the continue button to proceed. That is how we apply for the services.