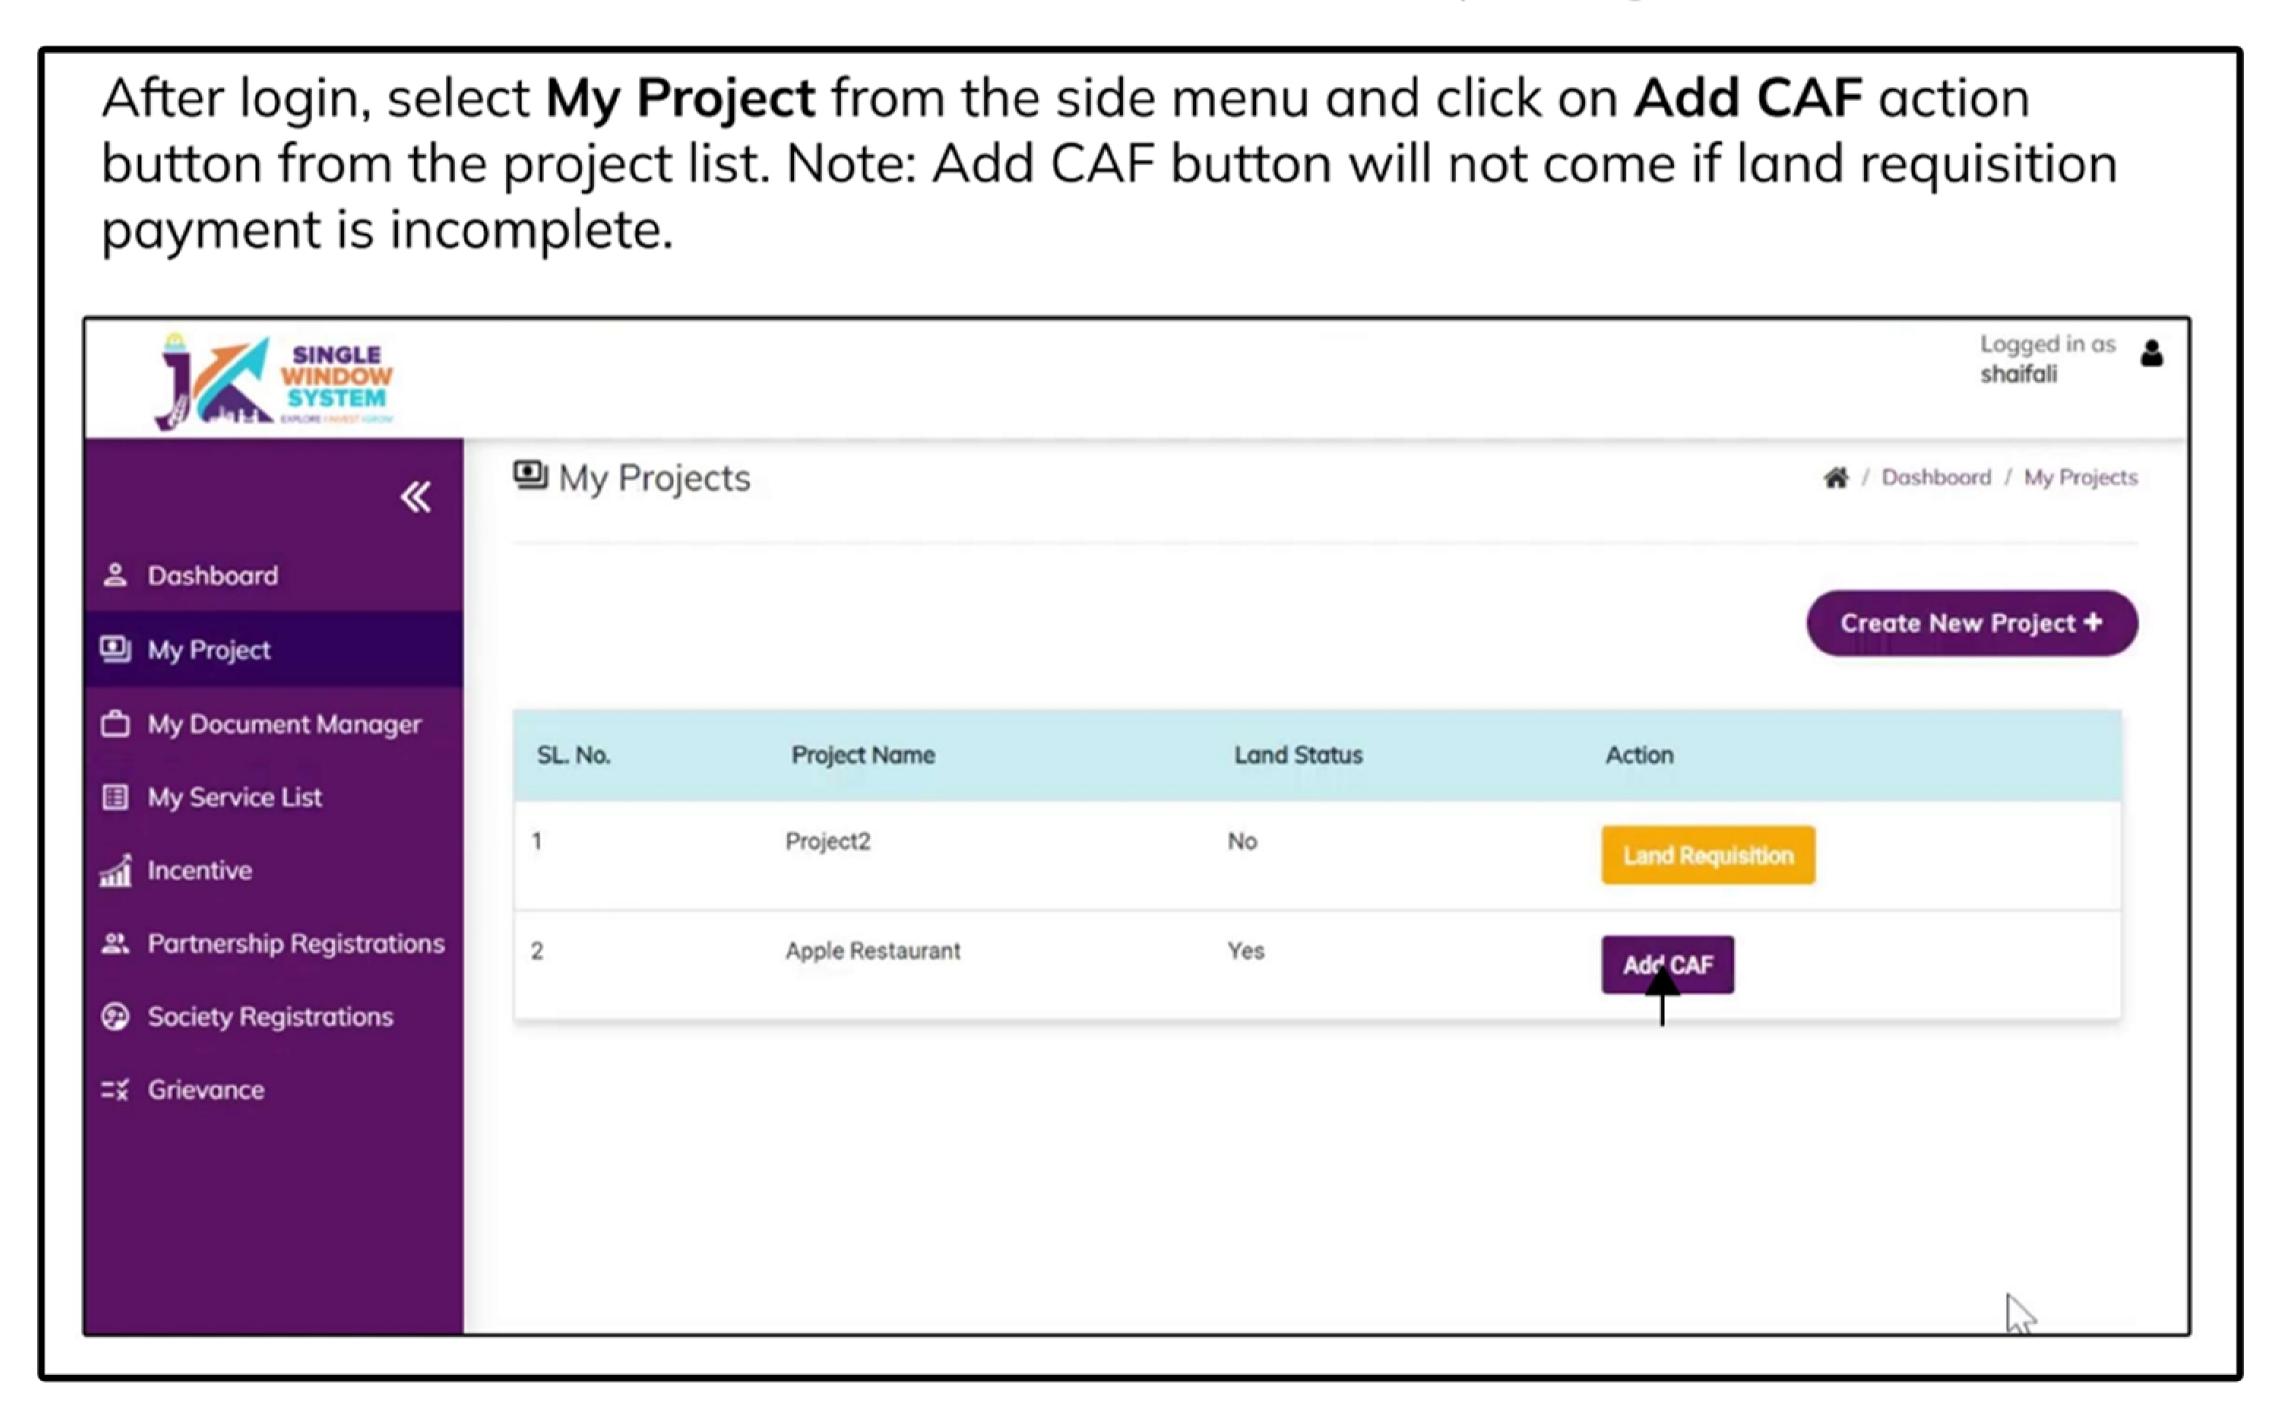

## Please Add CAF to Start Applying for Services

For more details on how to create project and add CAF, visit the following link: https://singlewindow.jk.gov.in/user\_mannual