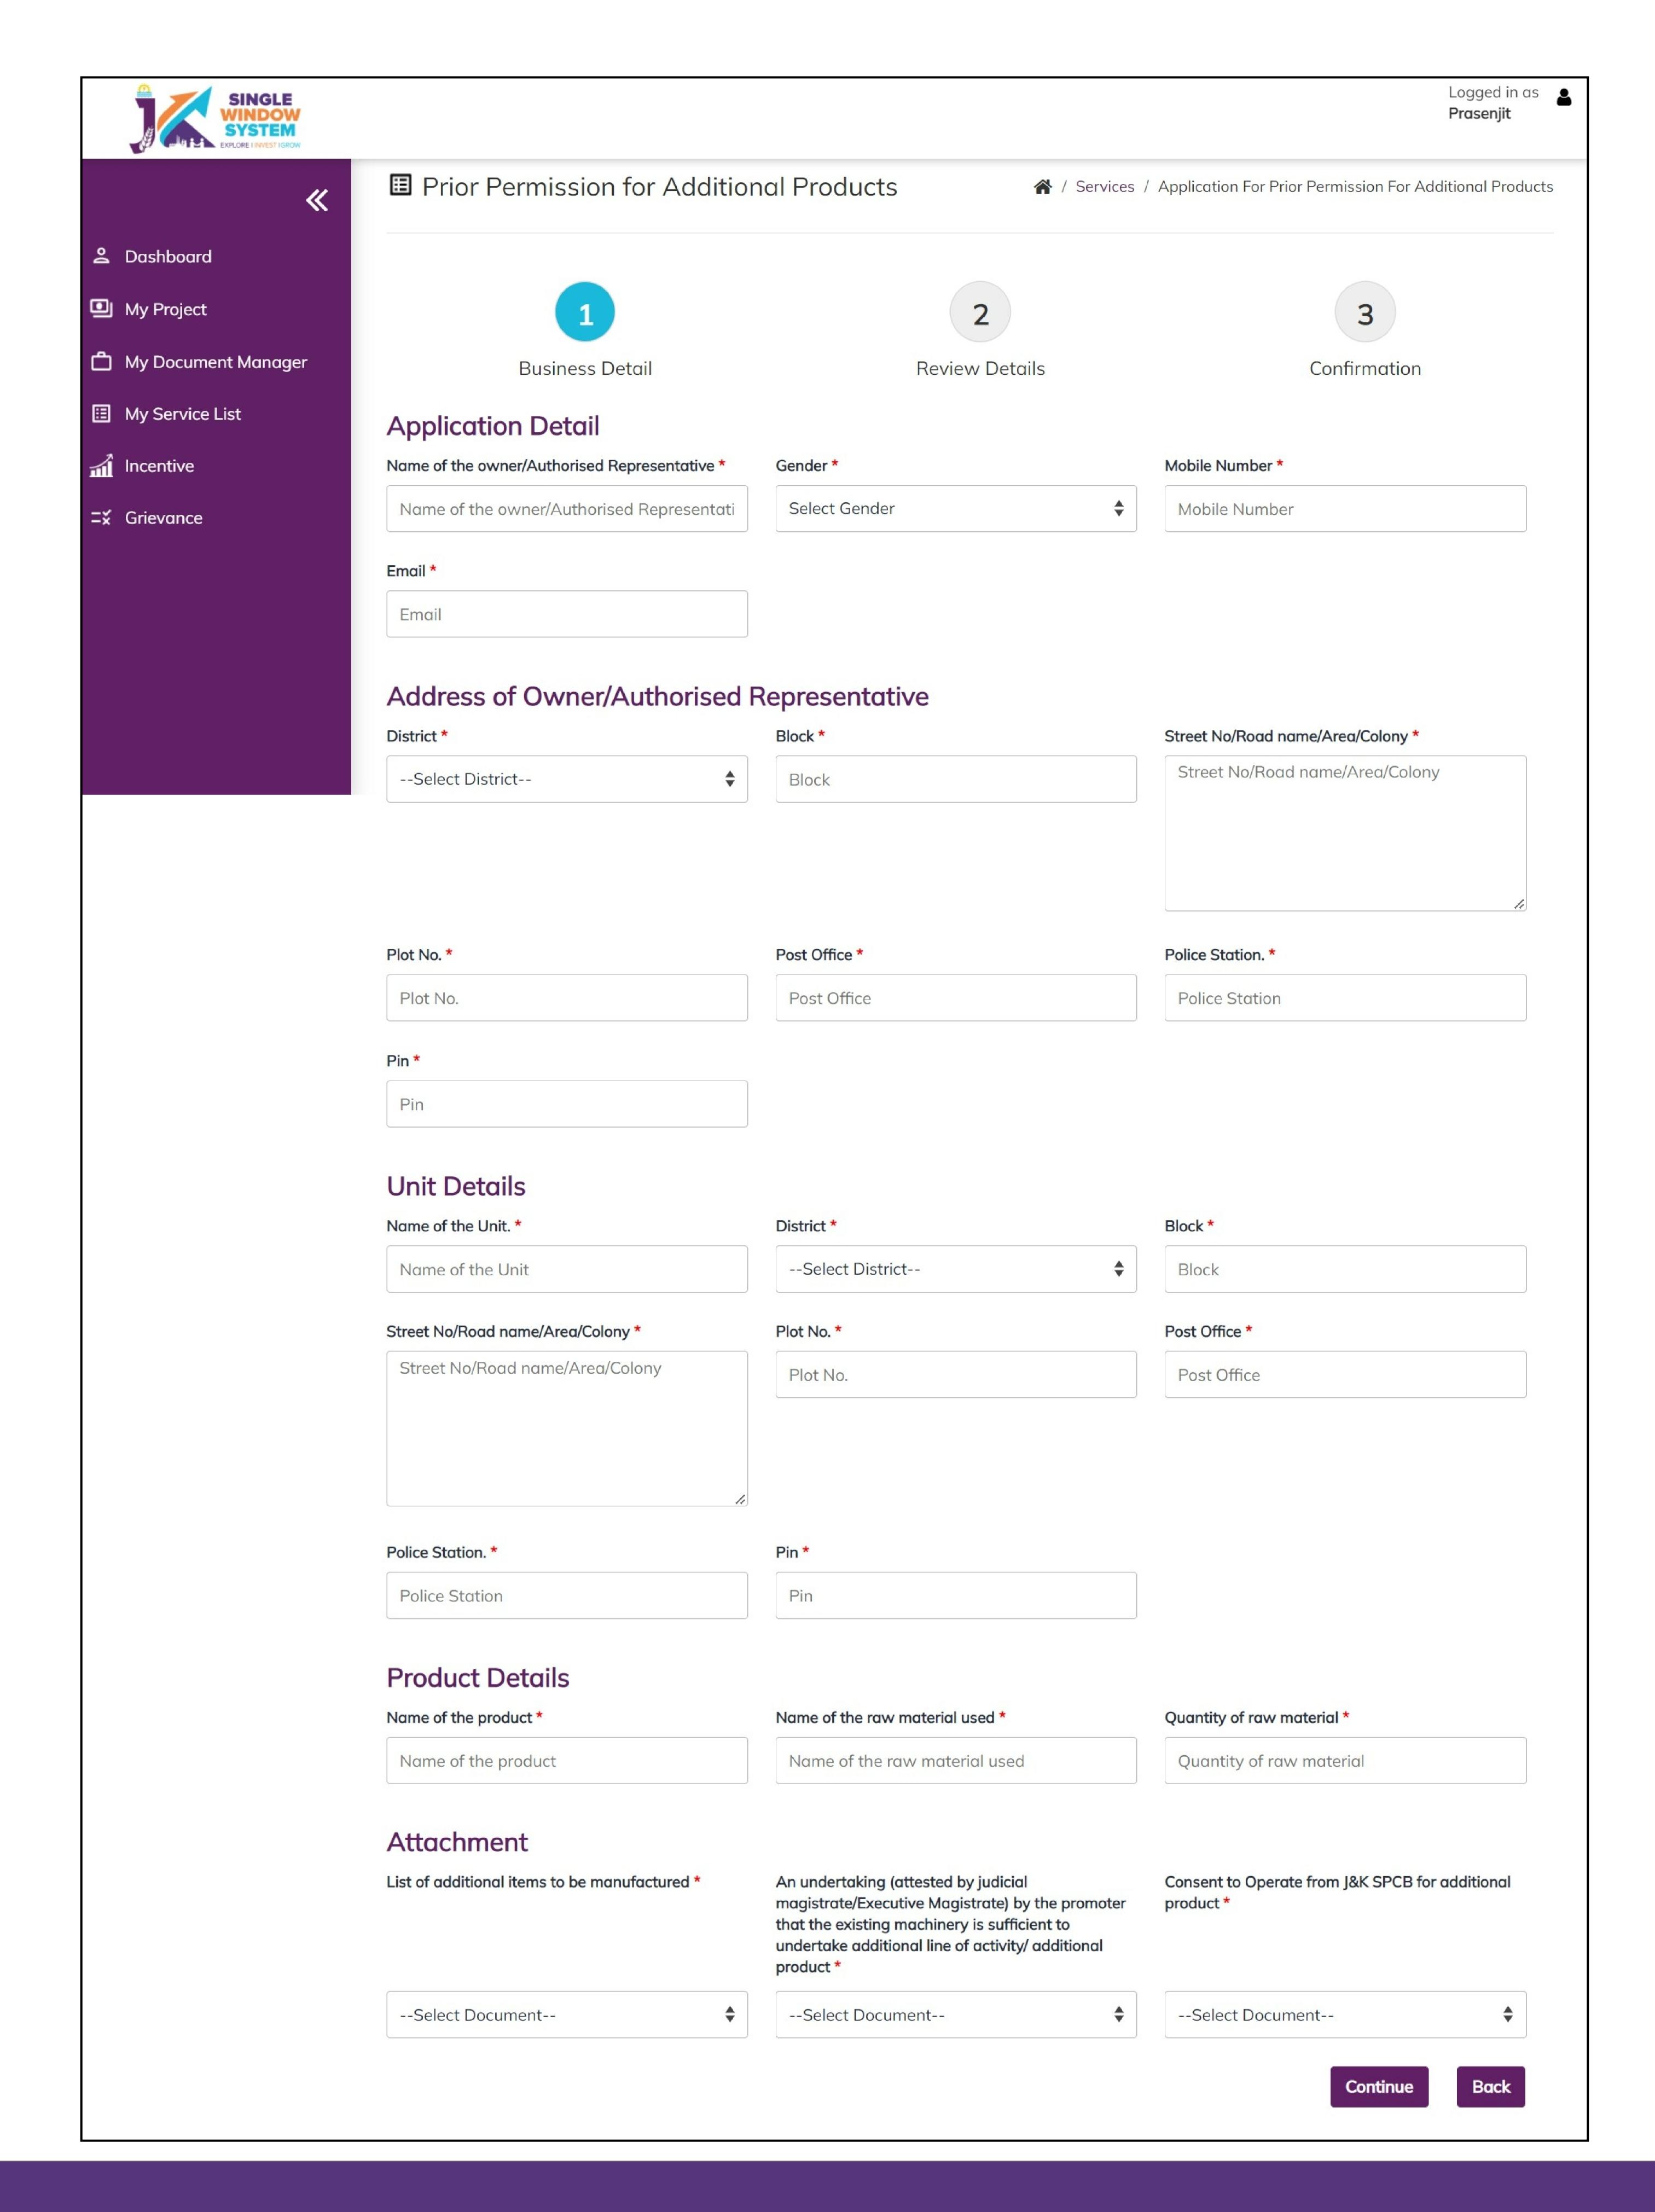

Now, the following page will appear.

Now, the following page will appear.

#### **Application Details**

Name of Owner/ Authorized Representative – Enter the name of the owner or the Authorized Representative here.

Gender - Select the gender Male, Female or Other from the dropdown list.

Mobile Number – Enter the mobile number here.

Email – Enter your Email ID here.

#### Address of Owner/Authorized Representative

District - Select district where the property comes under.

Block - Select block where the property comes under.

**Street No/Road name/Area/Colony-** Specify the street number, Road Name, Area or Colony of the owner or the authorized representative.

Plot No- Specify the plot number here.

Post Office- Specify the post office of the owner or the authorized representative.

**Police Station-** Specify the police station of the owner or the authorized representative.

Pin - Enter the PIN Code of the owner or the authorized representative.

#### **Unit Details**

Name of the Unit - Enter the name of the unit.

District - Select district where the property comes under.

Block - Select block where the property comes under.

**Street No/Road name/Area/Colony-** Specify the street number, Road Name, Area or Colony of the unit.

Plot Number - Specify the plot number of the unit here.

Post Office - Specify the post office of the unit.

Police Station - Specify the police station of the unit.

PIN - Enter the PIN Code of the unit.

#### **Product Details**

Name of the product - Specify the Name of the Product.

Name of the raw material used - Specify the Name of the raw material used.

Quantity of raw material- Specify the Quantity of raw material.

#### Attachment

**List of additional items to be manufactured -** From the dropdown list select List of additional items to be manufactured.

An undertaking (attested by judicial magistrate/Executive Magistrate) by the promoter that the existing machinery is sufficient to undertake additional line of activity/ additional product - From the dropdown list select the required document for an undertaking (attested by judicial magistrate/Executive Magistrate) by the promoter that the existing machinery is sufficient to undertake additional line of activity/ additional product.

**Consent to Operate from J&K SPCB for additional product -** From the dropdown list select the required document for Consent to Operate from J&K SPCB for additional product.

After filling the required field, click on the continue button to proceed. Now, you can view all the filled details. To change/modify any details click on edit button, else click on the continue button.