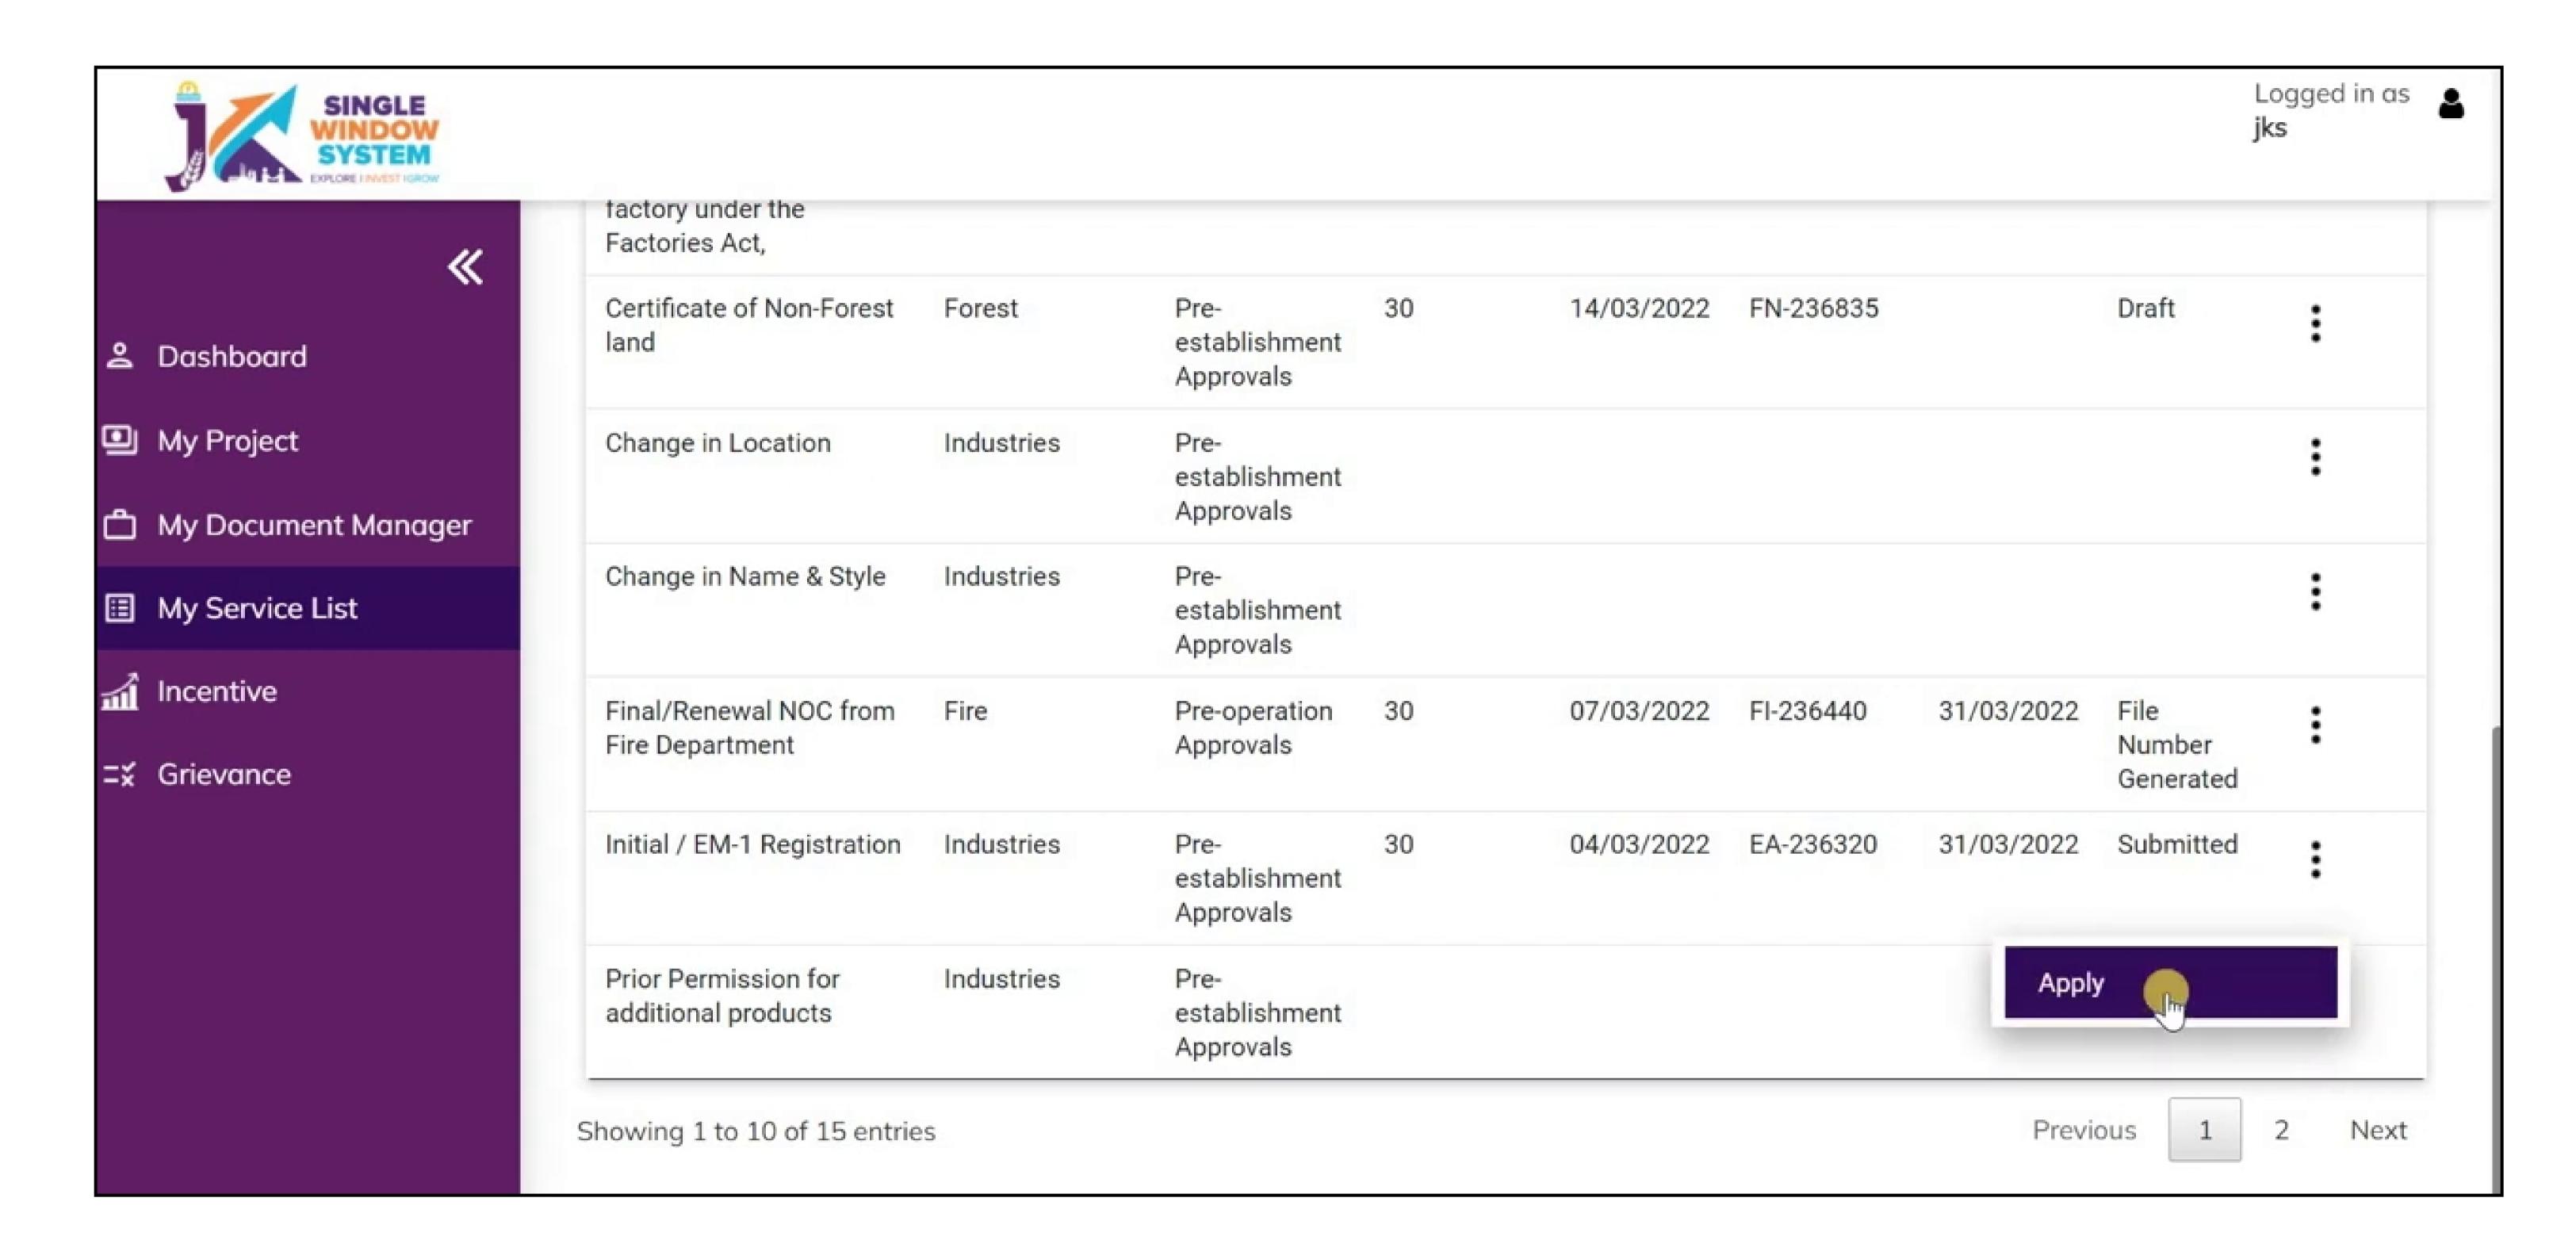

# Prior Permission for Additional Product

After login, select **My Service List** from the left side menu. From the service name column, Apply for **Prior Permission for Additional Product**.

After clicking on apply, **Prior Permission for Additional Product** page / Instructions page will appear. Read the instructions carefully and then click on the **continue** button.