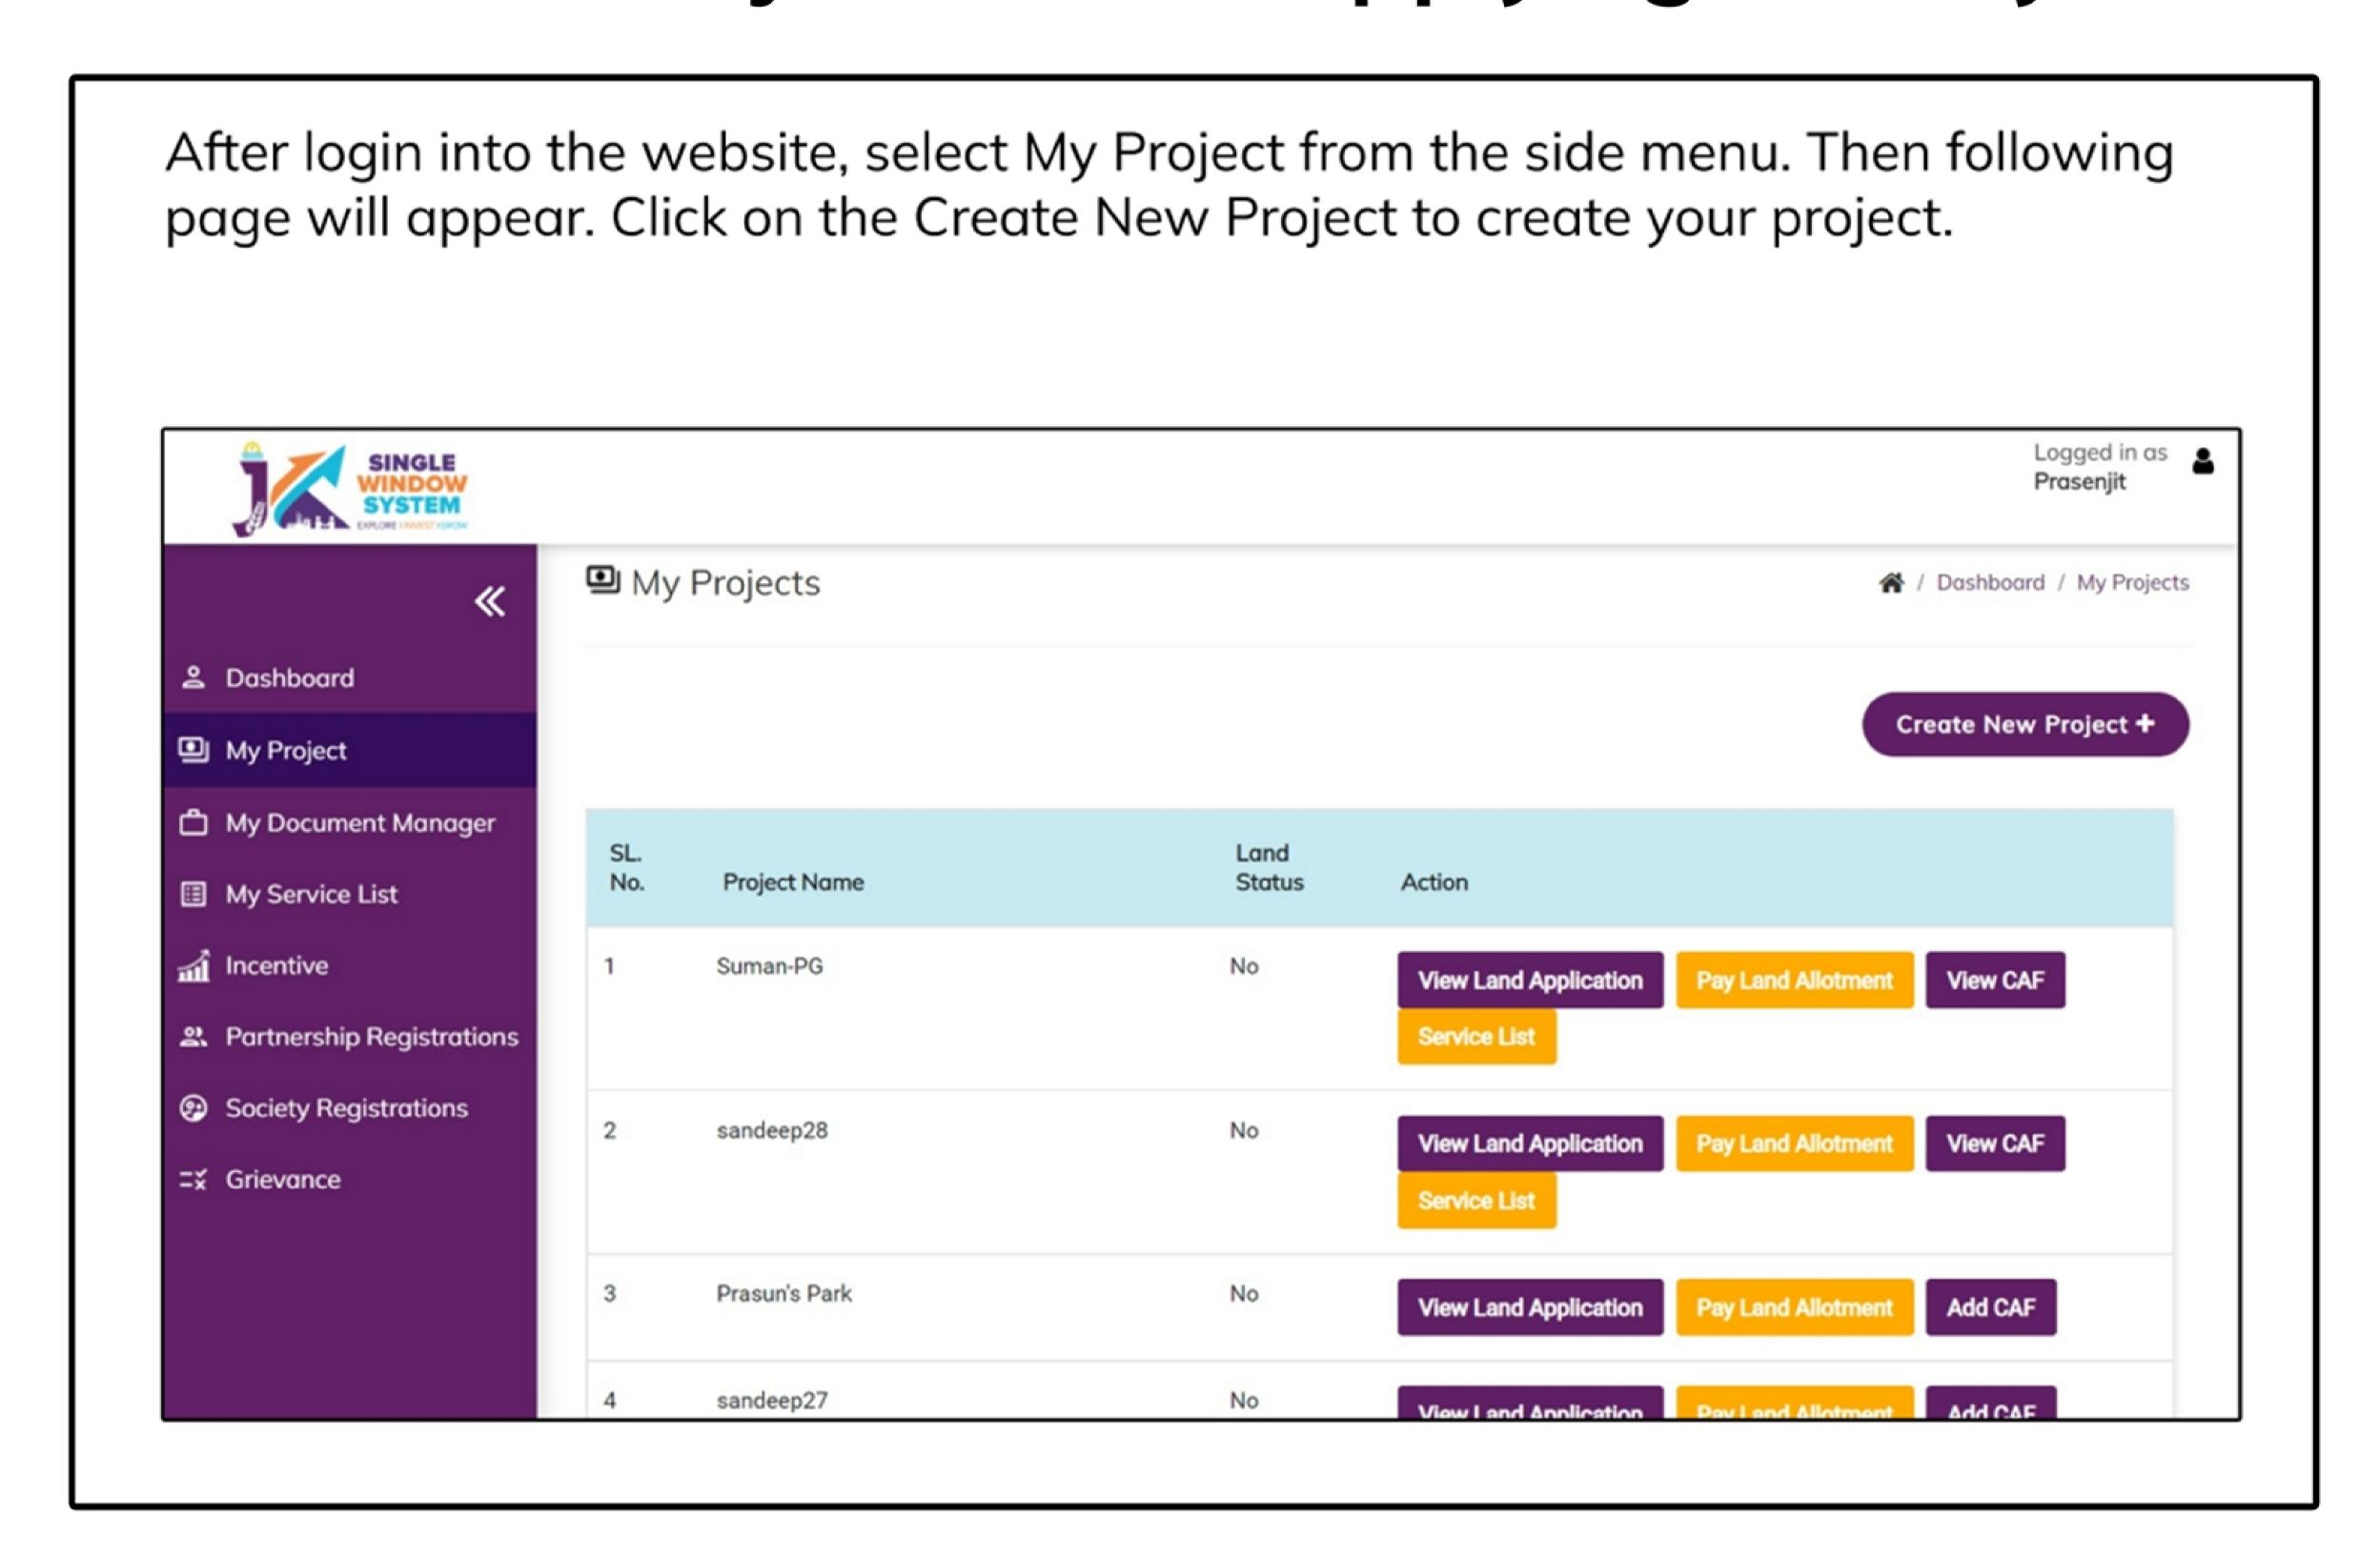

### Please Create Project before applying for any services

## Please Add CAF to Start Applying for Services

For more details on how to create project and add CAF, visit the following link: https://singlewindow.jk.gov.in/user\_mannual