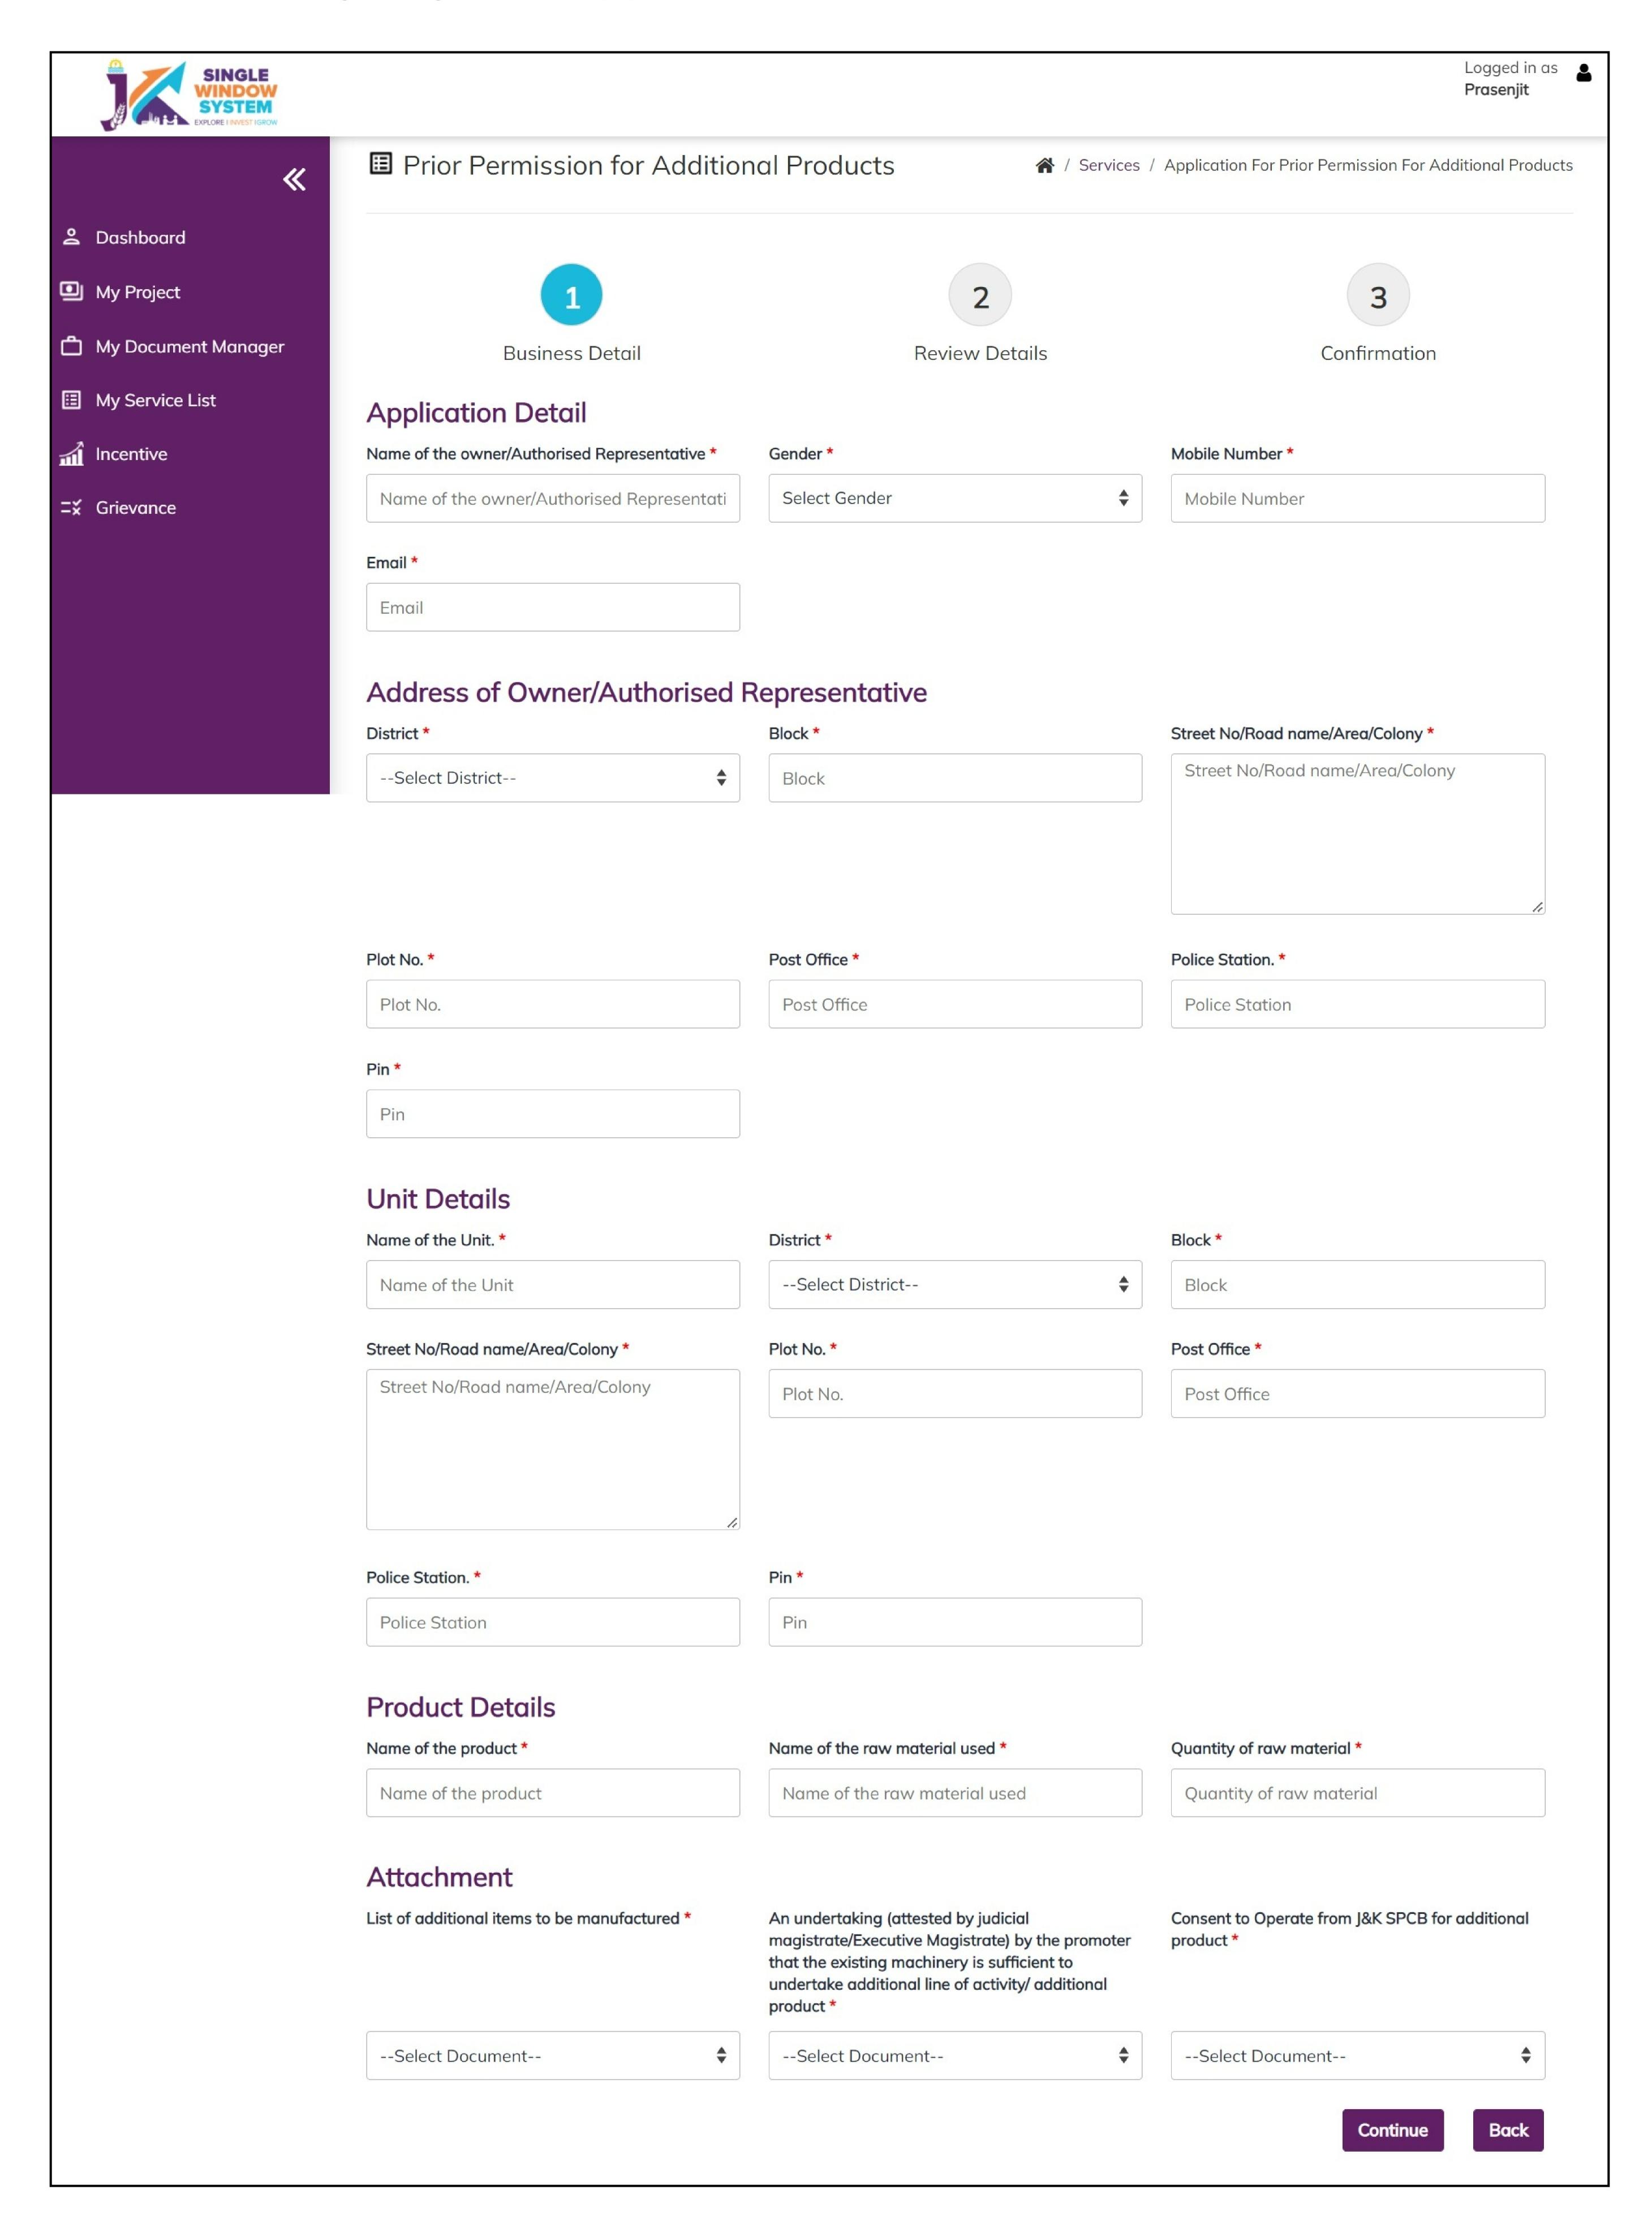

Now, the following page will appear.

Now, the following page will appear.

#### **Application Details**

Name of Owner/ Authorized Representative – Enter the name of the owner or the Authorized Representative here.

Gender - Select the gender Male, Female or Other from the dropdown list.

Mobile Number – Enter the mobile number here.

Email – Enter your Email ID here.

#### Address of Owner/Authorized Representative

District - Select district where the property comes under.

Block - Select block where the property comes under.

**Street No/Road name/Area/Colony-** Specify the street number, Road Name, Area or Colony of the owner or the authorized representative.

Plot No- Specify the plot number here.

Post Office- Specify the post office of the owner or the authorized representative.

**Police Station-** Specify the police station of the owner or the authorized representative.

Pin - Enter the PIN Code of the owner or the authorized representative.

#### **Unit Details**

Name of the Unit - Enter the name of the unit.

District - Select district where the property comes under.

Block - Select block where the property comes under.

**Street No/Road name/Area/Colony-** Specify the street number, Road Name, Area or Colony of the unit.

Plot Number - Specify the plot number of the unit here.

Post Office - Specify the post office of the unit.

Police Station - Specify the police station of the unit.

PIN - Enter the PIN Code of the unit.

#### **Product Details**

Name of the product - Specify the Name of the Product.

Name of the raw material used - Specify the Name of the raw material used.

Quantity of raw material- Specify the Quantity of raw material.

#### Attachment

**List of additional items to be manufactured -** From the dropdown list select List of additional items to be manufactured.

An undertaking (attested by judicial magistrate/Executive Magistrate) by the promoter that the existing machinery is sufficient to undertake additional line of activity/ additional product - From the dropdown list select the required document for an undertaking (attested by judicial magistrate/Executive Magistrate) by the promoter that the existing machinery is sufficient to undertake additional line of activity/ additional product.

**Consent to Operate from J&K SPCB for additional product -** From the dropdown list select the required document for Consent to Operate from J&K SPCB for additional product.

After filling the required field, click on the continue button to proceed. Now, you can view all the filled details. To change/modify any details click on edit button, else click on the continue button.