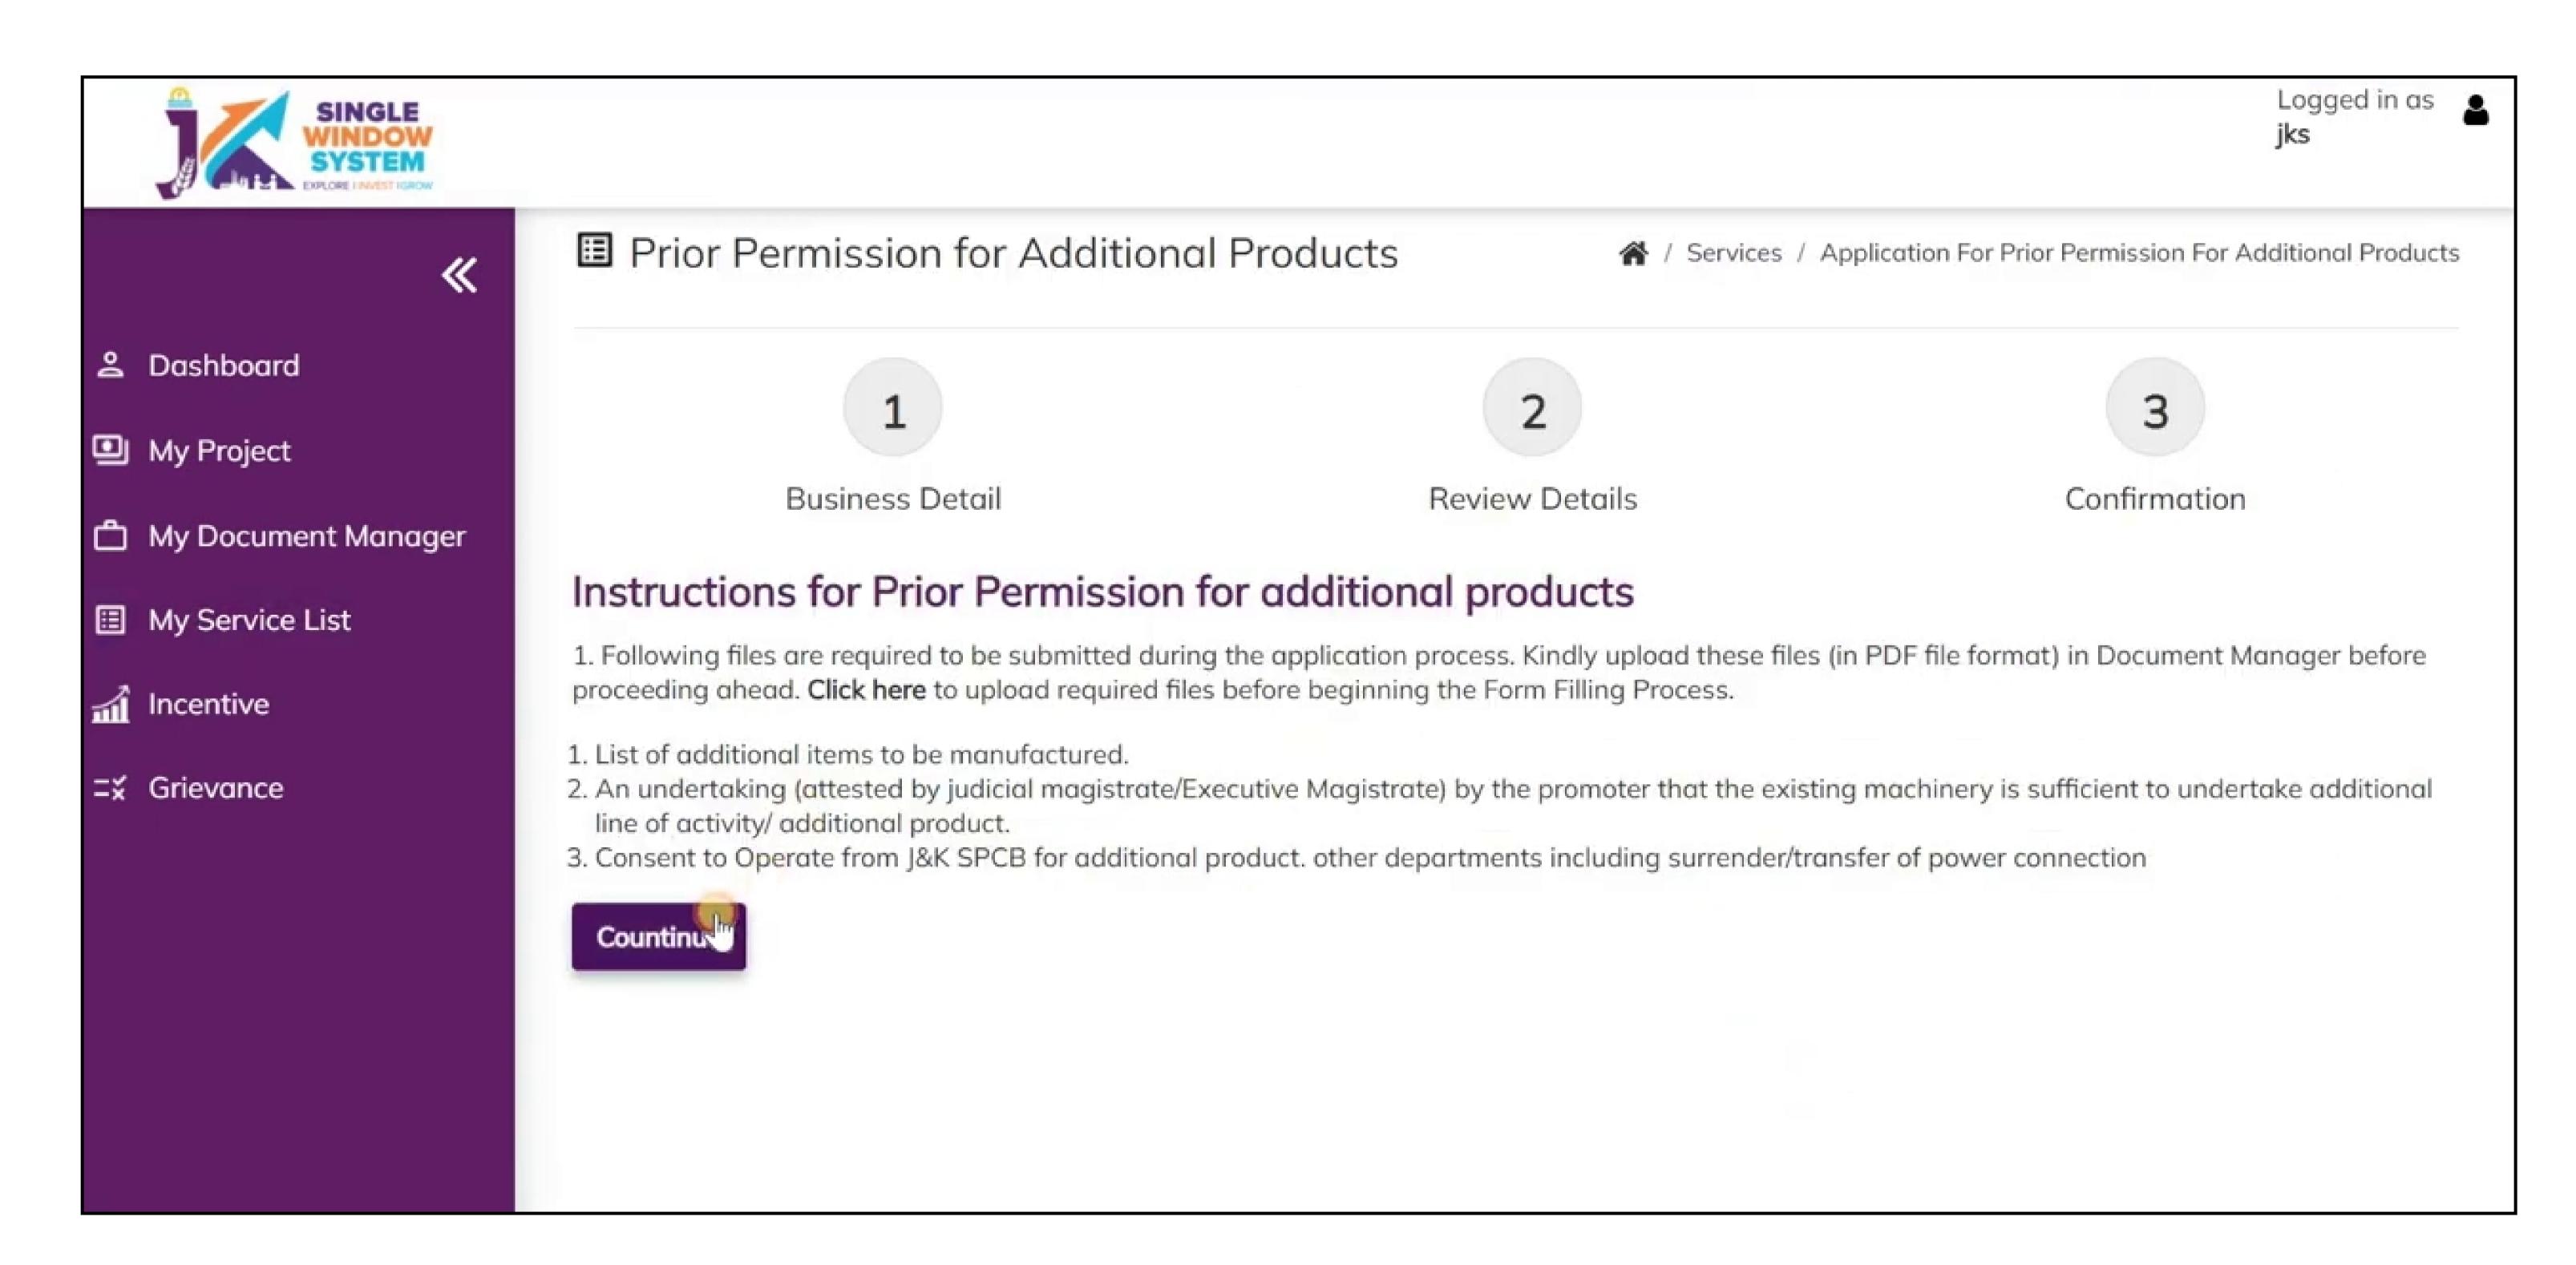

# Prior Permission for Additional Product

After login, select **My Service List** from the left side menu. From the service name column, Apply for **Prior Permission for Additional Product**.

After clicking on apply, **Prior Permission for Additional Product** page / Instructions page will appear. Read the instructions carefully and then click on the **continue** button.