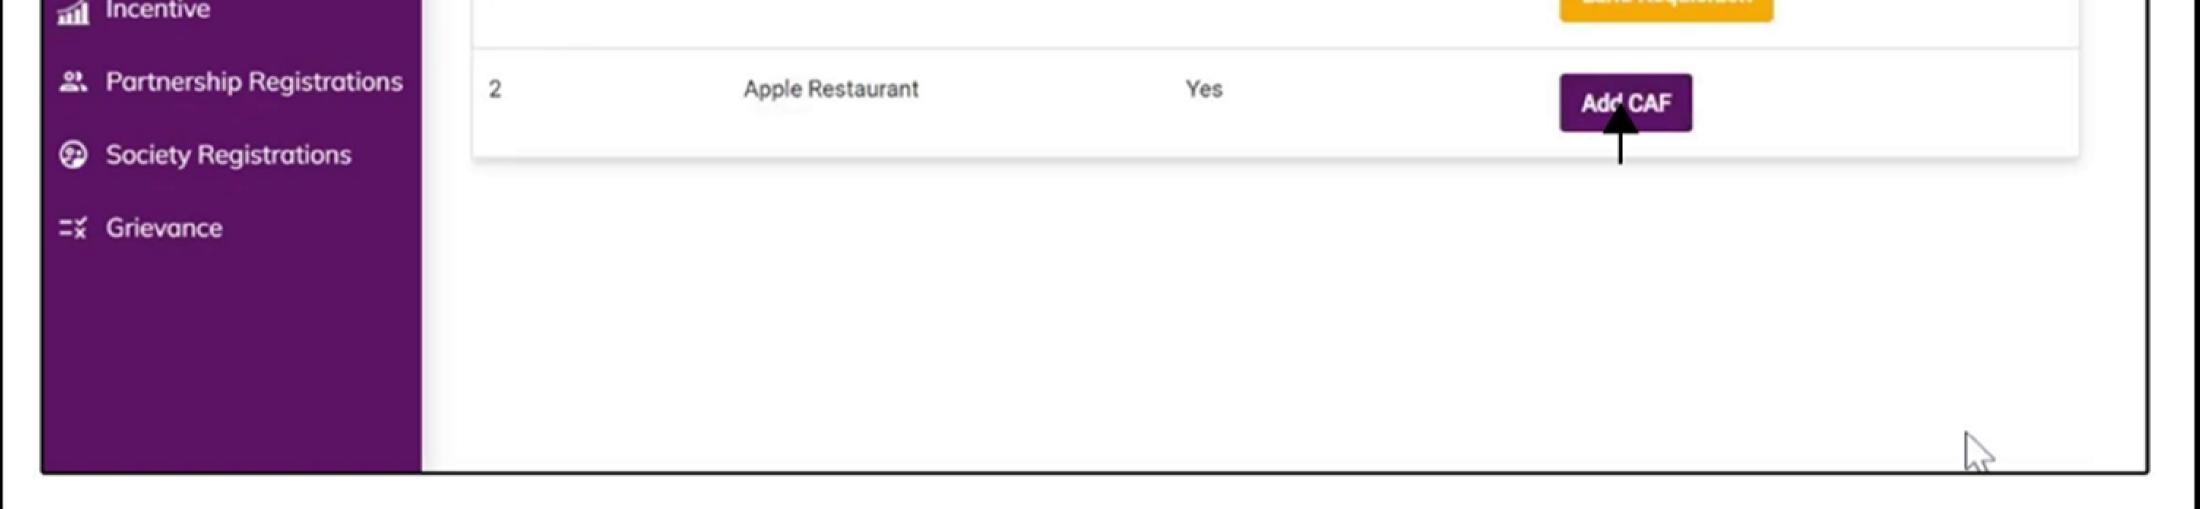

### Please Add CAF to Start Applying for Services

After login, select **My Project** from the side menu and click on **Add CAF** action button from the project list. Note: Add CAF button will not come if land requisition payment is incomplete.