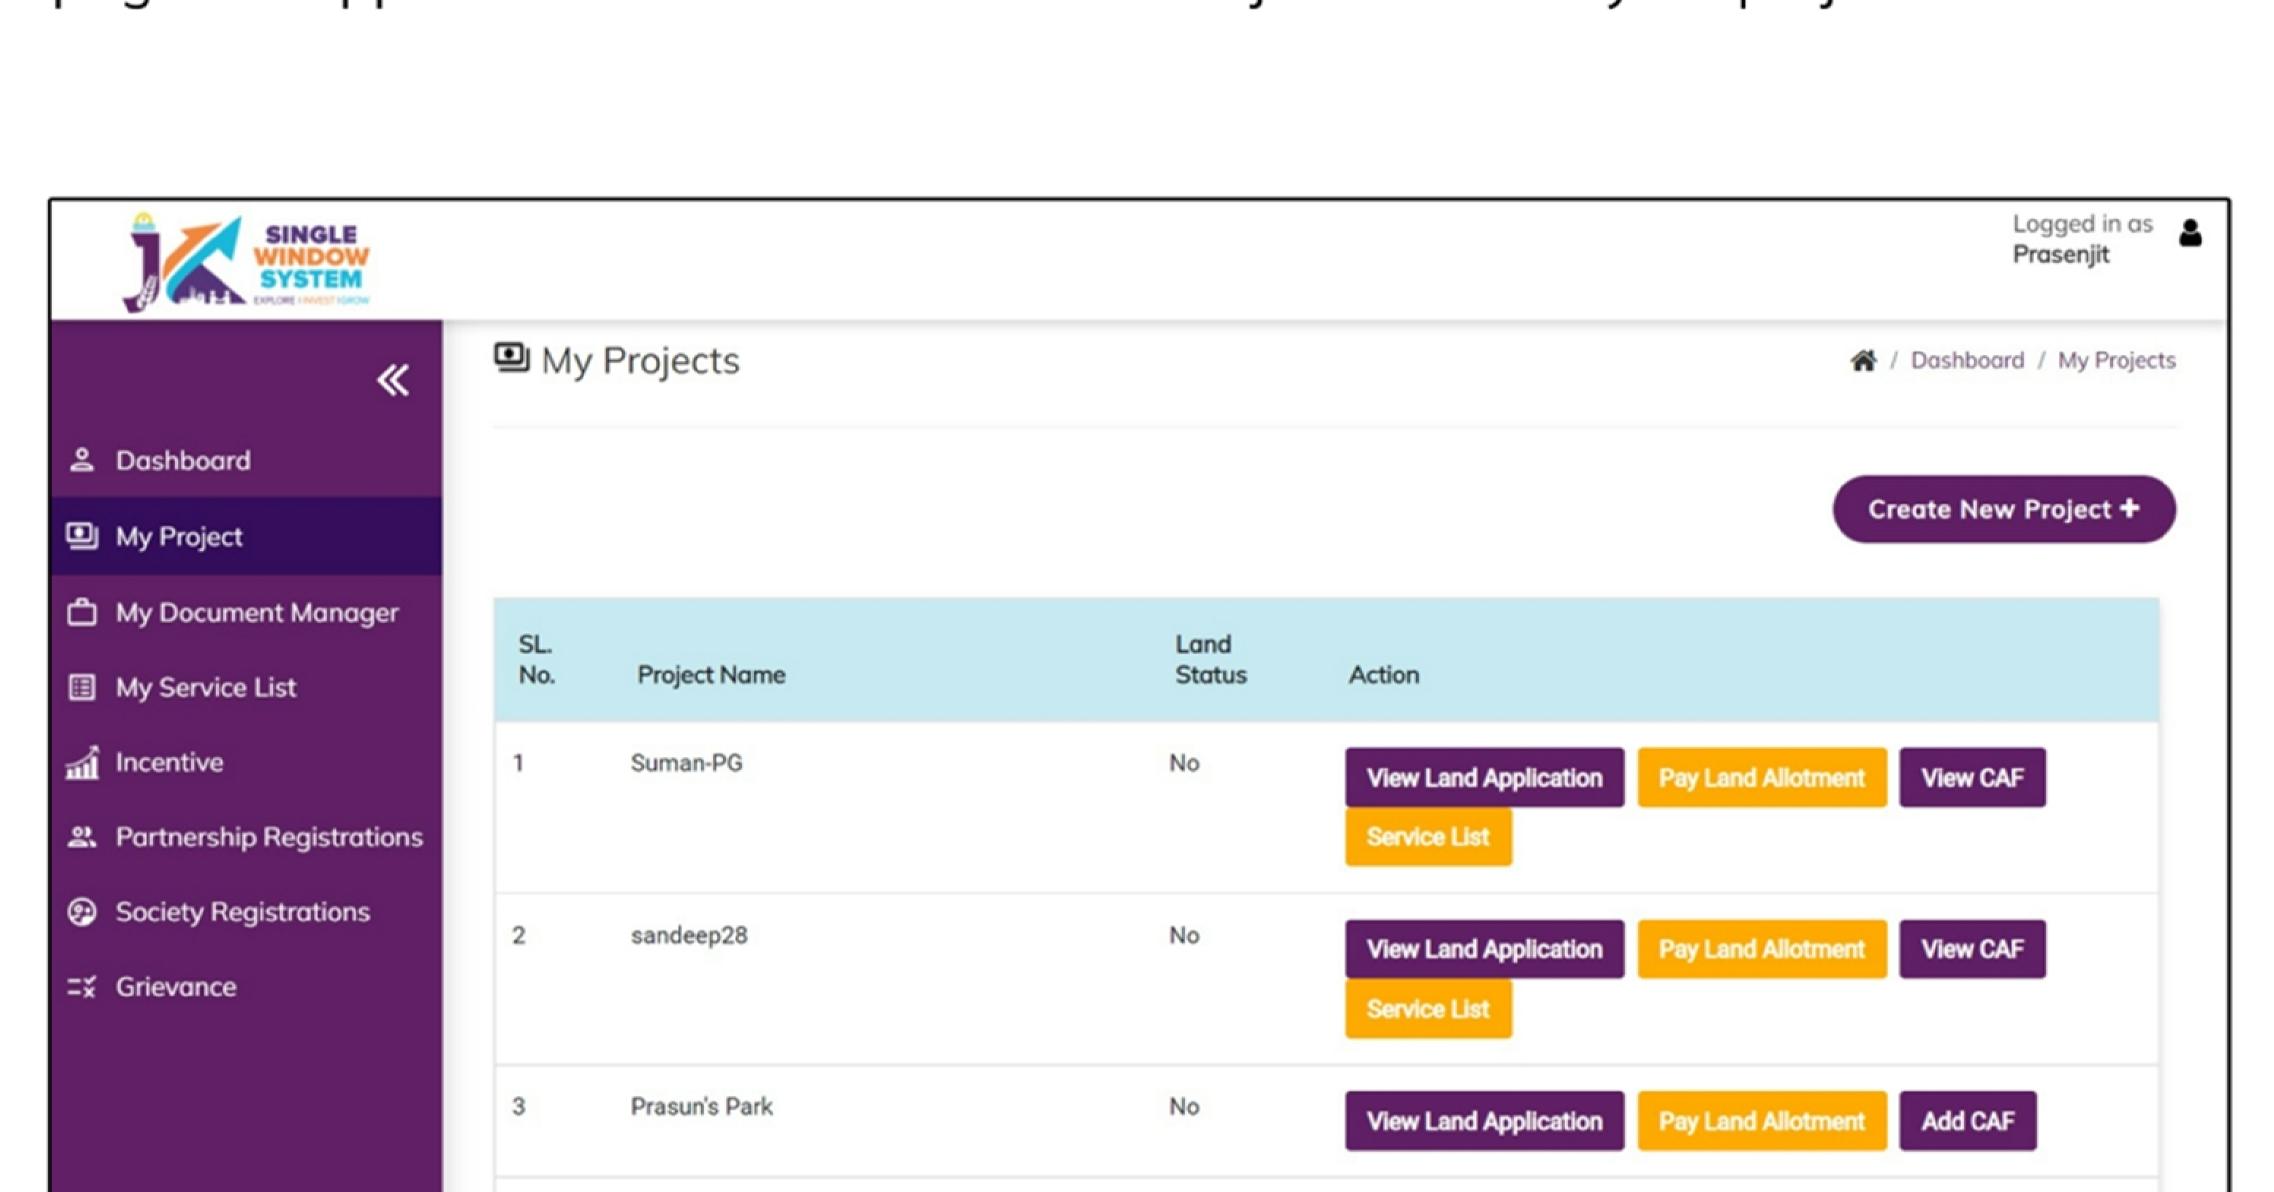

#### Please Create Project before applying for any services

After login into the website, select My Project from the side menu. Then following page will appear. Click on the Create New Project to create your project.