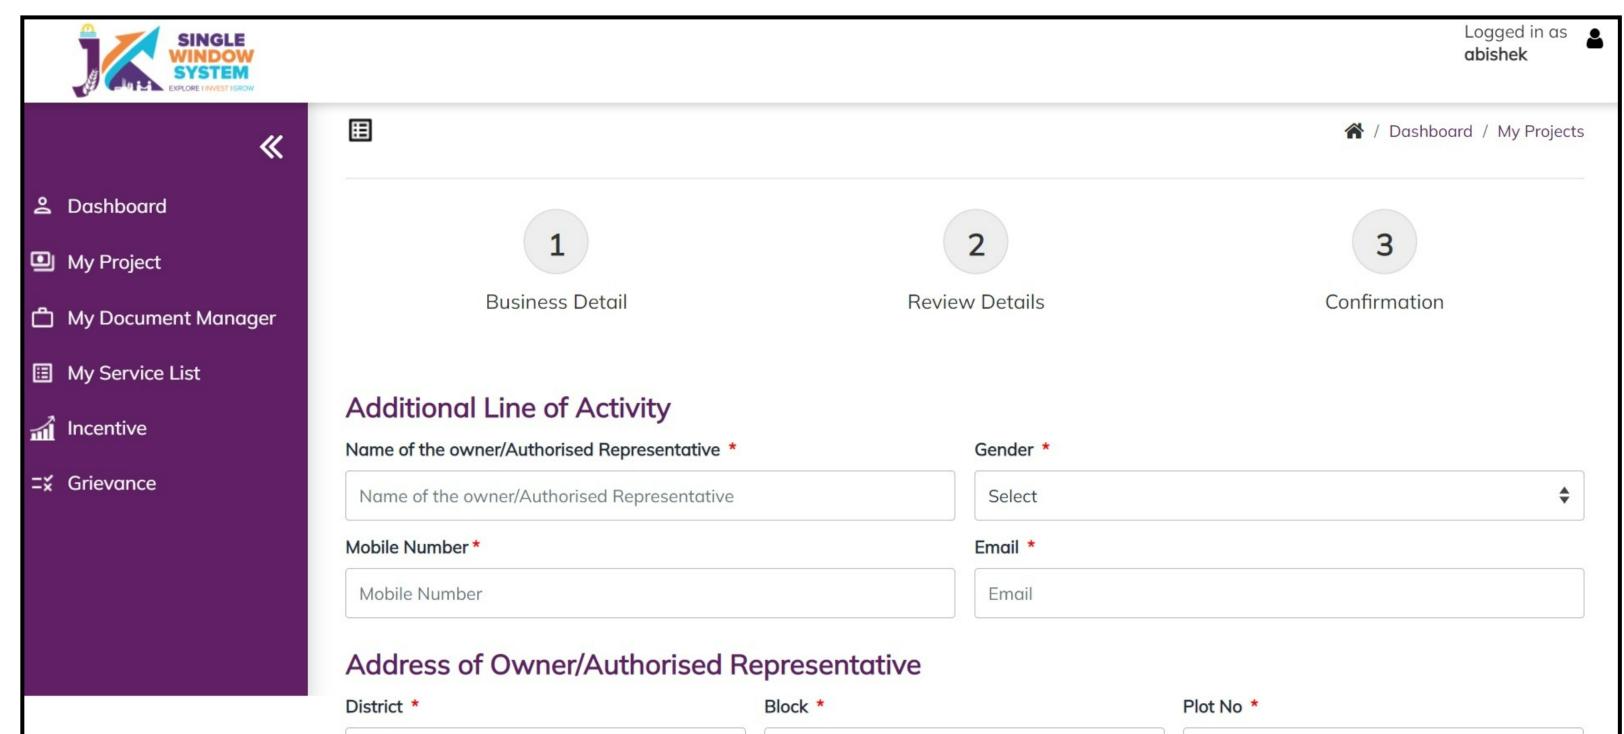

#### Now, the following page will appear.

Additional Line of Activity:

Name of the owner/Authorized Representative - Enter the name of the owner or the Authorized Representative here.

| Select District                   | \$ | Block |               | Plot No |  |  |
|-----------------------------------|----|-------|---------------|---------|--|--|
| Street No/Road name/Area/Colony * |    |       | Post office * |         |  |  |
| Street No/Road name/Area/Colony   |    |       | Post office   |         |  |  |
| Police Station *                  |    |       | Pin *         |         |  |  |
| Police Station                    |    |       | Pin           |         |  |  |

#### Address of Owner/Authorized Representative

**District -** Select district where the property comes under.

**Block -** Select block where the property comes under.

**Plot Number -** Specify the plot number here.